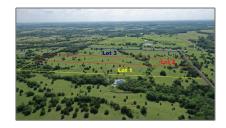

# Unimproved Land For sale

- TBD Lot 1 County Road 703, Farmersville, Texas 75442

## Address Map

| Country:       | USA                               |  |
|----------------|-----------------------------------|--|
| State:         | TX                                |  |
| County:        | Collin                            |  |
| City:          | Farmersville                      |  |
| Subdivision:   | ABS A0519 JNO<br>Leewright Survey |  |
| Zipcode:       | 75442                             |  |
| Street:        | County Road 703                   |  |
| Street Number: | TBD Lot 1                         |  |
| Floor Number:  | 0                                 |  |
|                |                                   |  |