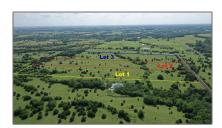

# Unimproved Land For sale

- TBD Lot 1 County Road 703, Farmersville, Texas 75442

## Address Map

| Country:       | USA                               |  |
|----------------|-----------------------------------|--|
| State:         | TX                                |  |
| County:        | Collin                            |  |
| City:          | Farmersville                      |  |
| Subdivision:   | ABS A0519 JNO<br>Leewright Survey |  |
| Zipcode:       | 75442                             |  |
| Street:        | County Road 703                   |  |
| Street Number: | TBD Lot 1                         |  |
| Floor Number:  | 0                                 |  |
|                |                                   |  |