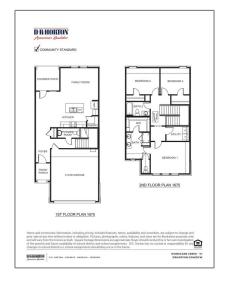

#### Basic Details

| Property Type:  | Townhouse |  |
|-----------------|-----------|--|
| Listing Type:   | For sale  |  |
| MLS Number:     | 20720098  |  |
| Price:          | \$319,990 |  |
| Bedrooms:       | 3         |  |
| Bathrooms:      | 2         |  |
| Half Bathrooms: | 1         |  |
| Year Built:     | 2024      |  |

| Elementary<br>School Name:   | Su  | e evelyn rattan                                   |
|------------------------------|-----|---------------------------------------------------|
| √ Interior Feature           | es: | Cable tv available, High speed internet available |
| High School<br>Name:         |     | Anna                                              |
| List Agent Full<br>Name:     |     | Derek Phelps                                      |
| List Office<br>Name:         | Am  | DR Horton,<br>erica's Builder                     |
| Matrix Modified<br>DT:       |     |                                                   |
| Middle School<br>Name:       |     | Anna                                              |
| Parcel Number:               | R12 | 295400D04601                                      |
| √ Parking Feature            | es: | Garage                                            |
| School District:             |     | Anna Isd                                          |
| Property Type:               |     | Residential                                       |
| Status:                      |     | Active                                            |
| Structural Style:            | Co  | ndo/townhome                                      |
| SQFT Gross:                  |     | 0 Sqft                                            |
| SQFT Lot:                    |     | 0 Sqft                                            |
| Street Suffix:               |     | Drive                                             |
| Number Of<br>Parking Spaces: |     | 0                                                 |
| Fireplace:                   |     | 0                                                 |
|                              |     |                                                   |