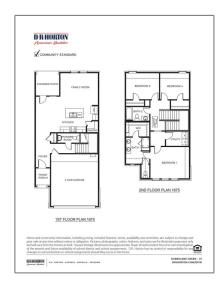

#### Basic Details

| Property Type:  | Townhouse |  |
|-----------------|-----------|--|
| Listing Type:   | For sale  |  |
| MLS Number:     | 20720098  |  |
| Price:          | \$319,990 |  |
| Bedrooms:       | 3         |  |
| Bathrooms:      | 2         |  |
| Half Bathrooms: | 1         |  |
| Year Built:     | 2024      |  |

| Elementary<br>School Name:   | Su  | e evelyn rattan                                   |
|------------------------------|-----|---------------------------------------------------|
| √ Interior Feature           | es: | Cable tv available, High speed internet available |
| High School<br>Name:         |     | Anna                                              |
| List Agent Full<br>Name:     |     | Derek Phelps                                      |
| List Office<br>Name:         | Am  | DR Horton,<br>erica's Builder                     |
| Matrix Modified<br>DT:       |     |                                                   |
| Middle School<br>Name:       |     | Anna                                              |
| Parcel Number:               | R12 | 295400D04601                                      |
| √ Parking Feature            | es: | Garage                                            |
| School District:             |     | Anna Isd                                          |
| Property Type:               |     | Residential                                       |
| Status:                      |     | Active                                            |
| Structural Style:            | Co  | ndo/townhome                                      |
| SQFT Gross:                  |     | 0 Sqft                                            |
| SQFT Lot:                    |     | 0 Sqft                                            |
| Street Suffix:               |     | Drive                                             |
| Number Of<br>Parking Spaces: |     | 0                                                 |
| Fireplace:                   |     | 0                                                 |
|                              |     |                                                   |