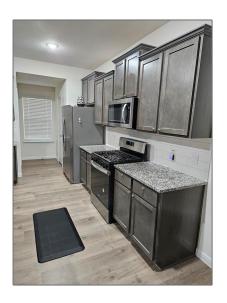

# Single Family Residence For Rent

- 903 Emerald Gate, Princeton, Texas 75407

#### **Basic Details**

| Property Type: | Single Family<br>Residence |  |
|----------------|----------------------------|--|
| Listing Type:  | For Rent                   |  |
| MLS Number:    | 20719814                   |  |
| Price:         | \$2,400                    |  |
| Bedrooms:      | 4                          |  |
| Bathrooms:     | 2                          |  |
| Year Built:    | 2023                       |  |
| Acreage:       | 7,500 Acre                 |  |