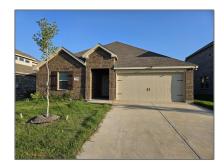

# Single Family Residence For Rent

- 903 Emerald Gate, Princeton, Texas 75407

#### **Basic Details**

| Property Type: | Single Family<br>Residence |  |
|----------------|----------------------------|--|
| Listing Type:  | For Rent                   |  |
| MLS Number:    | 20719814                   |  |
| Price:         | \$2,400                    |  |
| Bedrooms:      | 4                          |  |
| Bathrooms:     | 2                          |  |
| Year Built:    | 2023                       |  |
| Acreage:       | 7,500 Acre                 |  |