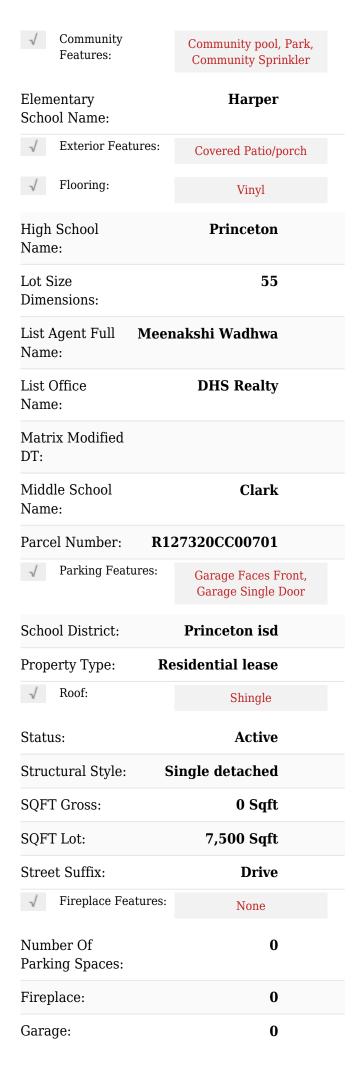

## Features

✓ Heating System: Central✓ Fence: Wood

Pet Policy: Cats Ok, Breed
Restrictions, Dogs Ok,
Yes

## Address Map

| Subdivision: | Winchester |
|--------------|------------|
| City:        | Princeton  |
| County:      | Collin     |
| State:       | TX         |
| Country:     | USA        |

#### Additional Info

√ Utilities:

City water, City sewer, Curbs, Community mailbox, Natural Gas Available, Electricity Available

√ Architectural Style: Traditional

Association Fee: **\$0** 

| Zipcode:       | <b>75407</b>        |  |
|----------------|---------------------|--|
| Street:        | <b>Emerald Gate</b> |  |
| Street Number: | 903                 |  |
| Postal Code:   | 1551                |  |
| Floor Number:  | 0                   |  |
| Longitude:     | W97° 28' 52.8''     |  |
| Latitude:      | N33° 9' 18.6''      |  |