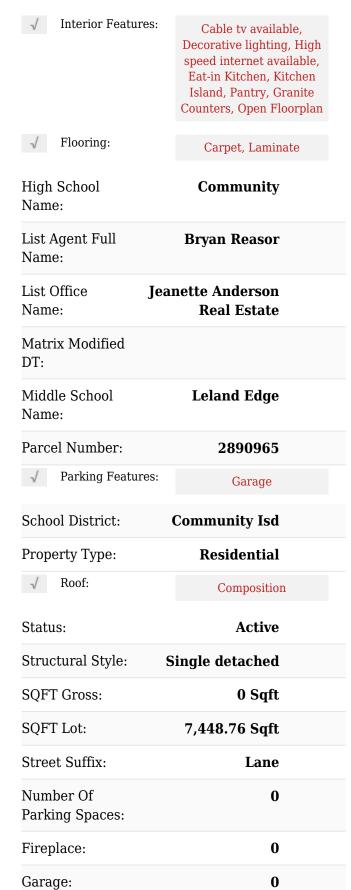

#### Features

| √ Heating System: | Central, Natural Gas                  |
|-------------------|---------------------------------------|
| √ Fence:          | Wood                                  |
| √ Security:       | Smoke Detector(s),<br>Carbon Monoxide |
|                   | Detector(s)                           |

### Additional Info

| Association Fee<br>Frequency: | Semi-Annual            |
|-------------------------------|------------------------|
| Association Fee:              | \$275                  |
| √ Architectural Style:        | Traditional            |
| √ Utilities:                  | City water, City sewer |