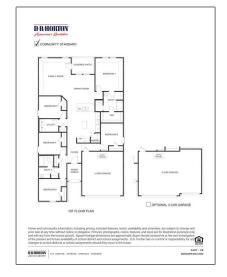

#### Basic Details

| Property Type: | Single Family<br>Residence |  |
|----------------|----------------------------|--|
| Listing Type:  | For sale                   |  |
| MLS Number:    | 20718422                   |  |
| Price:         | \$301,990                  |  |
| Bedrooms:      | 5                          |  |
| Bathrooms:     | 2                          |  |
| Year Built:    | 2024                       |  |
| Acreage:       | <b>0.17 Acre</b>           |  |