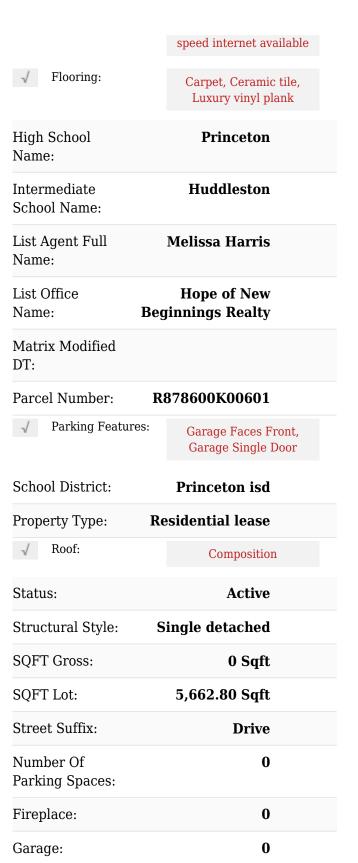

### **Basic Details**

| Property Type: | Single Family<br>Residence |  |
|----------------|----------------------------|--|
| Listing Type:  | For Rent                   |  |
| MLS Number:    | 20709185                   |  |
| Price:         | \$2,295                    |  |
| Bedrooms:      | 4                          |  |
| Bathrooms:     | 2                          |  |
| Year Built:    | 2006                       |  |
| Acreage:       | <b>0.13</b> Acre           |  |

### Features

| √ Heating System: | Central, Electric                |
|-------------------|----------------------------------|
| √ Pet Policy:     | Number Limit, Size Limit,<br>Yes |
| √ Security:       | Smoke Detector(s)                |

## Address Map

| Country:     | USA                             |
|--------------|---------------------------------|
| State:       | TX                              |
| County:      | Collin                          |
| City:        | Princeton                       |
| Subdivision: | Villas Of Monte<br>Carlo Ph One |

#### Additional Info

| Additional Into         |                                                  |
|-------------------------|--------------------------------------------------|
| √ Utilities:            | City water, City sewer                           |
| Association Fee:        | <b>\$0</b>                                       |
| Elementary School Name: | Leta horn smith                                  |
| √ Interior Features:    | Cable tv available,<br>Decorative lighting, High |

| Zipcode:       | 75407           |  |
|----------------|-----------------|--|
| Street:        | Augustin        |  |
| Street Number: | 1216            |  |
| Postal Code:   | 2811            |  |
| Floor Number:  | 0               |  |
| Longitude:     | W97° 28' 40.2'' |  |
| Latitude:      | N33° 11' 39.6'' |  |