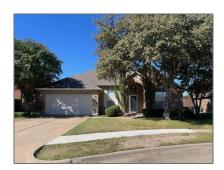

# Single Family Residence For Rent

- 7319 Summit Meadow, Sachse, Texas 75048









#### **Basic Details**

| Property Type: | Single Family<br>Residence |  |
|----------------|----------------------------|--|
| Listing Type:  | For Rent                   |  |
| MLS Number:    | 20717020                   |  |
| Price:         | \$2,700                    |  |
| Bedrooms:      | 4                          |  |
| Bathrooms:     | 2                          |  |
| Year Built:    | 1998                       |  |
| Acreage:       | <b>0.19 Acre</b>           |  |

#### Features

| √ Heating System: | Central, Natural Gas |
|-------------------|----------------------|
| √ Fence:          | Wood, Fenced         |
| √ Pet Policy:     | Yes                  |
| √ Security:       | Security System      |
|                   |                      |

## Address Map

| Subdivis