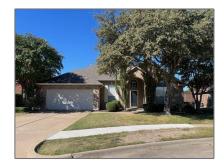

# Single Family Residence For Rent

- 7319 Summit Meadow, Sachse, Texas 75048









#### **Basic Details**

| Property Type: | Single Family<br>Residence |  |
|----------------|----------------------------|--|
| Listing Type:  | For Rent                   |  |
| MLS Number:    | 20717020                   |  |
| Price:         | \$2,700                    |  |
| Bedrooms:      | 4                          |  |
| Bathrooms:     | 2                          |  |
| Year Built:    | 1998                       |  |
| Acreage:       | <b>0.19 Acre</b>           |  |

#### Features

| √ Heating System: | Central, Natural Gas |
|-------------------|----------------------|
| √ Fence:          | Wood, Fenced         |
| √ Pet Policy:     | Yes                  |
| √ Security:       | Security System      |
|                   |                      |

## Address Map

| Subdiv