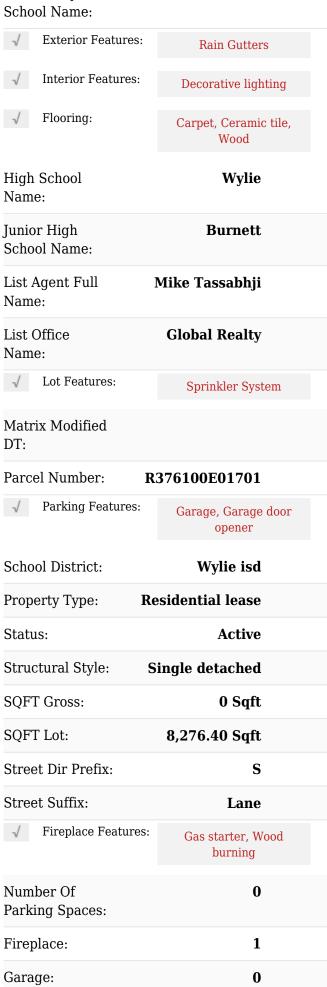

| Zipcode:       | 75048                | Elementary School Name:            |
|----------------|----------------------|------------------------------------|
| Street:        | <b>Summit Meadow</b> |                                    |
| Street Number: | 7319                 | ■ ✓ Exterior Features:             |
| Postal Code:   | 2619                 | √ Interior Features:               |
| Floor Number:  | 0                    | √ Flooring:                        |
| Longitude:     | W97° 25' 47.6''      | W 1 0 1 1                          |
| Latitude: N    | N32° 59' 17.1''      | High School<br>Name:               |
|                |                      | Junior High<br>School Name:        |
|                |                      | List Agent Full <b>Mi</b><br>Name: |
|                |                      | List Office                        |