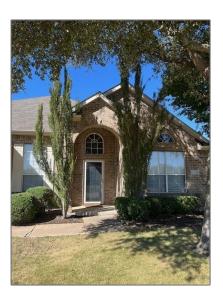

# Single Family Residence For Rent

- 7319 Summit Meadow, Sachse, Texas 75048









#### **Basic Details**

| Property Type: | Single Family<br>Residence |  |
|----------------|----------------------------|--|
| Listing Type:  | For Rent                   |  |
| MLS Number:    | 20717020                   |  |
| Price:         | \$2,700                    |  |
| Bedrooms:      | 4                          |  |
| Bathrooms:     | 2                          |  |
| Year Built:    | 1998                       |  |
| Acreage:       | <b>0.19 Acre</b>           |  |

#### Features

| √ Heating System: | Central, Natural Gas |
|-------------------|----------------------|
| √ Fence:          | Wood, Fenced         |
| √ Pet Policy:     | Yes                  |
| √ Security:       | Security System      |
|                   |                      |

## Address Map

| Subdivisio