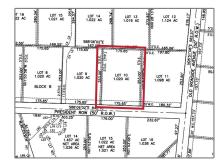

### Address Map

| Country:       | USA             |
|----------------|-----------------|
| State:         | TX              |
| County:        | Collin          |
| City:          | Anna            |
| Subdivision:   | Capitol Hill    |
| Zipcode:       | 75409           |
| Street:        | President       |
| Street Number: | 3006            |
| Floor Number:  | 0               |
| Longitude:     | W97° 21' 39.9'' |
| Latitude:      | N33° 23' 27.2'' |

| List Office<br>Name:         | Cope Realty, LLC       |  |
|------------------------------|------------------------|--|
| √ Lot Features:              | Acreage, Cleared       |  |
| Matrix Modified DT:          |                        |  |
| Parcel Number:               | R-13007-00B-0100-<br>1 |  |
| School District:             | Van Alstyne Isd        |  |
| Property Type:               | Land                   |  |
| Status:                      | Active                 |  |
| SQFT Gross:                  | 0 Sqft                 |  |
| SQFT Lot:                    | 44,431.20 Sqft         |  |
| Street Suffix:               | Row                    |  |
| Zoning:                      | Residential            |  |
| Number Of<br>Parking Spaces: | 0                      |  |
| Fireplace:                   | 0                      |  |
| Garage:                      | 0                      |  |