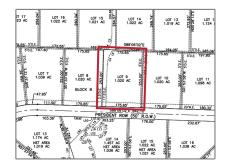

## Address Map

| Property Type: | Unimproved Land  |
|----------------|------------------|
| Listing Type:  | For sale         |
| MLS Number:    | 20693964         |
| Price:         | \$249,000        |
| Acreage:       | <b>1.02 Acre</b> |

| Country:       | USA             |  |
|----------------|-----------------|--|
| State:         | ТХ              |  |
| County:        | Collin          |  |
| City:          | Anna            |  |
| Subdivision:   | Capitol Hill    |  |
| Zipcode:       | 75409           |  |
| Street:        | President       |  |
| Street Number: | 3010            |  |
| Floor Number:  | 0               |  |
| Longitude:     | W97° 21' 37.5'' |  |
| Latitude:      | N33° 23' 27.3'' |  |
|                |                 |  |

| List Office<br>Name:         | Cope Realty, LLC       |
|------------------------------|------------------------|
| $\checkmark$ Lot Features:   | Acreage, Cleared       |
| Matrix Modified<br>DT:       |                        |
| Parcel Number:               | R-13007-00B-0090-<br>1 |
| School District:             | Van Alstyne Isd        |
| Property Type:               | Land                   |
| Status:                      | Active                 |
| SQFT Gross:                  | 0 Sqft                 |
| SQFT Lot:                    | 44,431.20 Sqft         |
| Street Suffix:               | Row                    |
| Zoning:                      | Residential            |
| Number Of<br>Parking Spaces: | 0                      |
| Fireplace:                   | 0                      |
| Garage:                      | 0                      |