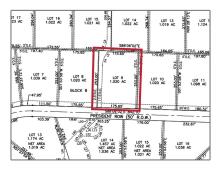

## Address Map

| Property Type: | Unimproved Land  |
|----------------|------------------|
| Listing Type:  | For sale         |
| MLS Number:    | 20693964         |
| Price:         | \$249,000        |
| Acreage:       | <b>1.02 Acre</b> |

| Country:       | USA             |  |
|----------------|-----------------|--|
| State:         | ТХ              |  |
| County:        | Collin          |  |
| City:          | Anna            |  |
| Subdivision:   | Capitol Hill    |  |
| Zipcode:       | 75409           |  |
| Street:        | President       |  |
| Street Number: | 3010            |  |
| Floor Number:  | 0               |  |
| Longitude:     | W97° 21' 37.5'' |  |
| Latitude:      | N33° 23' 27.3'' |  |
|                |                 |  |

| List Office<br>Name:         | Cope Realty, LLC       |
|------------------------------|------------------------|
| $\checkmark$ Lot Features:   | Acreage, Cleared       |
| Matrix Modified<br>DT:       |                        |
| Parcel Number:               | R-13007-00B-0090-<br>1 |
| School District:             | Van Alstyne Isd        |
| Property Type:               | Land                   |
| Status:                      | Active                 |
| SQFT Gross:                  | 0 Sqft                 |
| SQFT Lot:                    | 44,431.20 Sqft         |
| Street Suffix:               | Row                    |
| Zoning:                      | Residential            |
| Number Of<br>Parking Spaces: | 0                      |
| Fireplace:                   | 0                      |
| Garage:                      | 0                      |