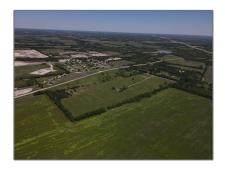

# Improved Land For sale

- 9175 County Road 419, Anna, Texas 75409

## **Basic Details**

Property Type: Improved Land
Listing Type: For sale

MLS Number: 20716653

Price: \$5,250,000

Year Built: 1982

Acreage: 31.27 Acre