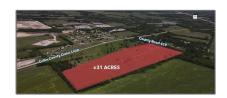

# Improved Land For sale

- 9175 County Road 419, Anna, Texas 75409

## **Basic Details**

Property Type: Improved Land
Listing Type: For sale

MLS Number: 20716653

Price: \$5,250,000

Year Built: 1982

Acreage: 31.27 Acre