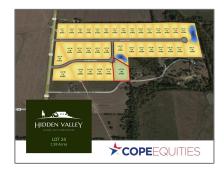

# Unimproved Land For sale

- Lot 24 Autumn, Princeton, Texas 75407

### Address Map

| Country:       | USA             |  |
|----------------|-----------------|--|
| State:         | TX              |  |
| County:        | Collin          |  |
| City:          | Princeton       |  |
| Subdivision:   | Hidden Valley I |  |
| Zipcode:       | 75407           |  |
| Street:        | Autumn          |  |
| Street Number: | Lot 24          |  |
| Floor Number:  | 0               |  |
| Longitude:     | W97° 33' 10.3'' |  |
| Latitude:      | N33° 12' 55.6'' |  |