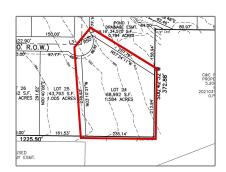

#### **Basic Details**

| Property Type: | <b>Unimproved Land</b> |
|----------------|------------------------|
| Listing Type:  | For sale               |
| MLS Number:    | 20366670               |
| Price:         | \$299,000              |
| Acreage:       | 1.58 Acre              |

### Address Map

| Country:       | USA             |  |
|----------------|-----------------|--|
| State:         | TX              |  |
| County:        | Collin          |  |
| City:          | Princeton       |  |
| Subdivision:   | Hidden Valley I |  |
| Zipcode:       | 75407           |  |
| Street:        | Autumn          |  |
| Street Number: | Lot 24          |  |
| Floor Number:  | 0               |  |
| Longitude:     | W97° 33' 10.3'' |  |
| Latitude:      | N33° 12' 55.6'' |  |

| List Office<br>Name:         | Cope Realty, LLC  |  |
|------------------------------|-------------------|--|
| √ Lot Features:              | Acreage, Cleared  |  |
| Matrix Modified DT:          |                   |  |
| Middle School<br>Name:       | Southard          |  |
| Parcel Number:               | R-6936-001-1350-1 |  |
| School District:             | Princeton isd     |  |
| Property Type:               | Land              |  |
| Status:                      | Active            |  |
| SQFT Gross:                  | 0 Sqft            |  |
| SQFT Lot:                    | 68,999.04 Sqft    |  |
| Street Suffix:               | Avenue            |  |
| Zoning:                      | Residential       |  |
| Number Of<br>Parking Spaces: | 0                 |  |
| Fireplace:                   | 0                 |  |
| Garage:                      | 0                 |  |