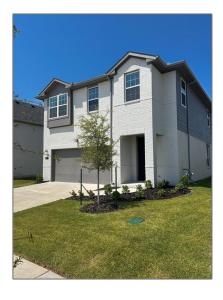

# Single Family Residence For Rent

- 721 Rusty Spurs, Weston, Texas 75009

#### **Basic Details**

| Property Type:  | Single Family<br>Residence |  |
|-----------------|----------------------------|--|
| Listing Type:   | For Rent                   |  |
| MLS Number:     | 20712329                   |  |
| Price:          | \$3,000                    |  |
| Bedrooms:       | 4                          |  |
| Bathrooms:      | 2                          |  |
| Half Bathrooms: | 1                          |  |
| Year Built:     | 2024                       |  |
| Acreage:        | 5,610 Acre                 |  |