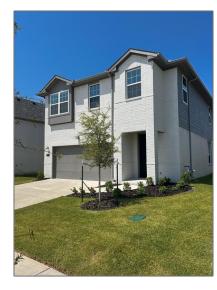

# Single Family Residence For Rent

- 721 Rusty Spurs, Weston, Texas 75009

#### **Basic Details**

| Property Type:  | Single Family<br>Residence |  |
|-----------------|----------------------------|--|
| Listing Type:   | For Rent                   |  |
| MLS Number:     | 20712329                   |  |
| Price:          | \$3,000                    |  |
| Bedrooms:       | 4                          |  |
| Bathrooms:      | 2                          |  |
| Half Bathrooms: | 1                          |  |
| Year Built:     | 2024                       |  |
| Acreage:        | 5,610 Acre                 |  |