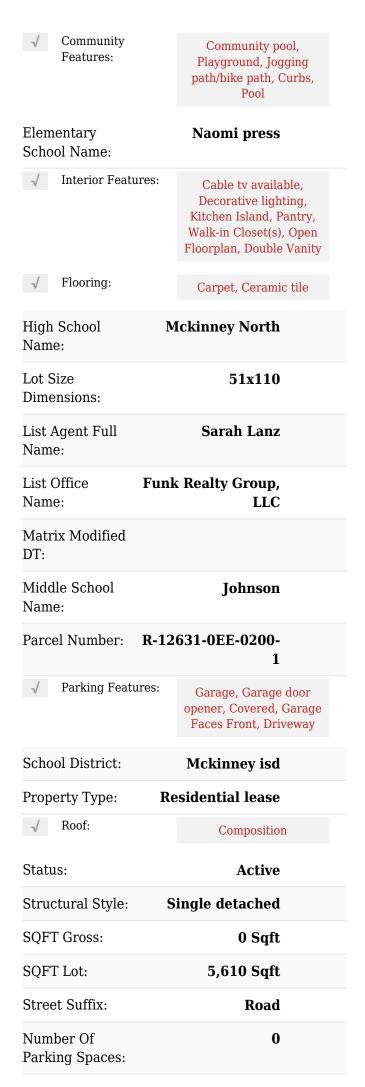

#### Features

| √ Heating System: | Energy Star Qualified<br>Equipment |
|-------------------|------------------------------------|
|                   |                                    |
| √ Fence:          | Wood                               |
| √ Pet Policy:     |                                    |
| v Tot I oney.     | Yes                                |
| √ Security:       | Security System                    |
|                   |                                    |

### Additional Info

| √ Utilities:           | City sewer, Co-op water,<br>Community mailbox, Co-<br>op Electric |
|------------------------|-------------------------------------------------------------------|
| ✓ Architectural Style: | Traditional                                                       |
| Association Fee:       | <b>\$0</b>                                                        |

| Subdivision:   | Venetian           |  |
|----------------|--------------------|--|
| Zipcode:       | 75009              |  |
| Street:        | <b>Rusty Spurs</b> |  |
| Street Number: | 721                |  |
| Floor Number:  | 0                  |  |
| Longitude:     | W97° 20' 59.6''    |  |
| Latitude:      | N33° 19' 16''      |  |
|                |                    |  |

| Fireplace: | 0 |
|------------|---|
| Garage:    | 0 |