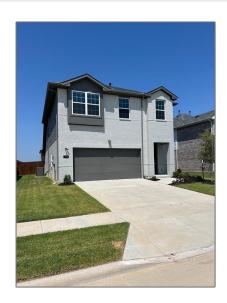

# Single Family Residence For Rent

- 721 Rusty Spurs, Weston, Texas 75009

#### **Basic Details**

| Property Type:  | Single Family<br>Residence |  |
|-----------------|----------------------------|--|
| Listing Type:   | For Rent                   |  |
| MLS Number:     | 20712329                   |  |
| Price:          | \$3,000                    |  |
| Bedrooms:       | 4                          |  |
| Bathrooms:      | 2                          |  |
| Half Bathrooms: | 1                          |  |
| Year Built:     | 2024                       |  |
| Acreage:        | 5,610 Acre                 |  |