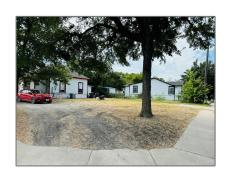

# Unimproved Land For sale

- 700 Jefferson, McKinney, Texas 75069

### Basic Details

| Property Type: | <b>Unimproved Land</b> |
|----------------|------------------------|
| Listing Type:  | For sale               |
| MLS Number:    | 20713126               |
| Price:         | \$100,000              |
| Acreage:       | <b>0.08</b> Acre       |

## Address Map

| Country:       | USA             |  |
|----------------|-----------------|--|
| State:         | TX              |  |
| County:        | Collin          |  |
| City:          | McKinney        |  |
| Subdivision:   | Shorts Add      |  |
| Zipcode:       | 75069           |  |
| Street:        | Jefferson       |  |
| Street Number: | 700             |  |
| Postal Code:   | 6630            |  |
| Floor Number:  | 0               |  |
| Longitude:     | W97° 23' 20.5'' |  |
| Latitude:      | N33° 11' 15.5'' |  |

### Additional Info

| √ Utilities:               | City water, City sewer,<br>All weather road |
|----------------------------|---------------------------------------------|
| Association Fee:           | <b>\$0</b>                                  |
| Elementary<br>School Name: | Finch                                       |
| High School<br>Name:       | Mckinney                                    |

| List Agent Full<br>Name:     | Jacob Littlejohn                           |  |
|------------------------------|--------------------------------------------|--|
| List Office<br>Name:         | Century Tree<br>Realty, LLC                |  |
| √ Lot Features:              | Corner Lot                                 |  |
| Matrix Modified<br>DT:       |                                            |  |
| Middle School<br>Name:       | Dowell                                     |  |
| Parcel Number:               | R0941060001E1                              |  |
| School District:             | Mckinney isd                               |  |
| Property Type:               | Land                                       |  |
| Status:                      | Active                                     |  |
| SQFT Gross:                  | 0 Sqft                                     |  |
| SQFT Lot:                    | 3,484.80 Sqft                              |  |
| Street Suffix:               | Street                                     |  |
| Zoning:                      | Believed to be<br>zoned R6-<br>Residential |  |
| Number Of<br>Parking Spaces: | 0                                          |  |
| Fireplace:                   | 0                                          |  |
| Garage:                      | 0                                          |  |