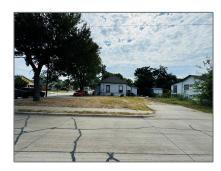

# Unimproved Land For sale

- 700 Jefferson, McKinney, Texas 75069

### Basic Details

| Property Type: | <b>Unimproved Land</b> |
|----------------|------------------------|
| Listing Type:  | For sale               |
| MLS Number:    | 20713126               |
| Price:         | \$100,000              |
| Acreage:       | <b>0.08</b> Acre       |

## Address Map

| Country:       | USA             |  |
|----------------|-----------------|--|
| State:         | TX              |  |
| County:        | Collin          |  |
| City:          | McKinney        |  |
| Subdivision:   | Shorts Add      |  |
| Zipcode:       | 75069           |  |
| Street:        | Jefferson       |  |
| Street Number: | 700             |  |
| Postal Code:   | 6630            |  |
| Floor Number:  | 0               |  |
| Longitude:     | W97° 23' 20.5'' |  |
| Latitude:      | N33° 11' 15.5'' |  |

### Additional Info

| √ Utilities:               | City water, City sewer,<br>All weather road |
|----------------------------|---------------------------------------------|
| Association Fee:           | <b>\$0</b>                                  |
| Elementary<br>School Name: | Finch                                       |
| High School<br>Name:       | Mckinney                                    |

| List Agent Full<br>Name:     | Jacob Littlejohn                           |  |
|------------------------------|--------------------------------------------|--|
| List Office<br>Name:         | Century Tree<br>Realty, LLC                |  |
| √ Lot Features:              | Corner Lot                                 |  |
| Matrix Modified<br>DT:       |                                            |  |
| Middle School<br>Name:       | Dowell                                     |  |
| Parcel Number:               | R0941060001E1                              |  |
| School District:             | Mckinney isd                               |  |
| Property Type:               | Land                                       |  |
| Status:                      | Active                                     |  |
| SQFT Gross:                  | 0 Sqft                                     |  |
| SQFT Lot:                    | 3,484.80 Sqft                              |  |
| Street Suffix:               | Street                                     |  |
| Zoning:                      | Believed to be<br>zoned R6-<br>Residential |  |
| Number Of<br>Parking Spaces: | 0                                          |  |
| Fireplace:                   | 0                                          |  |
| Garage:                      | 0                                          |  |