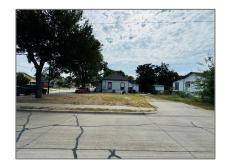

# Unimproved Land For sale

- 700 Jefferson, McKinney, Texas 75069

### Basic Details

| Property Type: | <b>Unimproved Land</b> |
|----------------|------------------------|
| Listing Type:  | For sale               |
| MLS Number:    | 20713126               |
| Price:         | \$100,000              |
| Acreage:       | <b>0.08</b> Acre       |

## Address Map

| Country:       | USA             |  |
|----------------|-----------------|--|
| State:         | TX              |  |
| County:        | Collin          |  |
| City:          | McKinney        |  |
| Subdivision:   | Shorts Add      |  |
| Zipcode:       | 75069           |  |
| Street:        | Jefferson       |  |
| Street Number: | 700             |  |
| Postal Code:   | 6630            |  |
| Floor Number:  | 0               |  |
| Longitude:     | W97° 23' 20.5'' |  |
| Latitude:      | N33° 11' 15.5'' |  |

### Additional Info

| √ Utilities:               | City water, City sewer,<br>All weather road |
|----------------------------|---------------------------------------------|
| Association Fee:           | <b>\$0</b>                                  |
| Elementary<br>School Name: | Finch                                       |
| High School<br>Name:       | Mckinney                                    |

| List Agent Full<br>Name:     | Jacob Littlejohn                           |  |
|------------------------------|--------------------------------------------|--|
| List Office<br>Name:         | Century Tree<br>Realty, LLC                |  |
| √ Lot Features:              | Corner Lot                                 |  |
| Matrix Modified<br>DT:       |                                            |  |
| Middle School<br>Name:       | Dowell                                     |  |
| Parcel Number:               | R0941060001E1                              |  |
| School District:             | Mckinney isd                               |  |
| Property Type:               | Land                                       |  |
| Status:                      | Active                                     |  |
| SQFT Gross:                  | 0 Sqft                                     |  |
| SQFT Lot:                    | 3,484.80 Sqft                              |  |
| Street Suffix:               | Street                                     |  |
| Zoning:                      | Believed to be<br>zoned R6-<br>Residential |  |
| Number Of<br>Parking Spaces: | 0                                          |  |
| Fireplace:                   | 0                                          |  |
| Garage:                      | 0                                          |  |