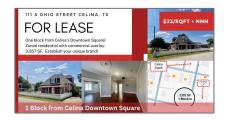

# Retail For Rent

3,370 Sqft - 111 Ohio, Celina, Texas 75009

## Address Map

| Property Type: | Retail     |  |
|----------------|------------|--|
| Listing Type:  | For Rent   |  |
| MLS Number:    | 20466634   |  |
| Price:         | \$23       |  |
| Square foot:   | 3,370 Sqft |  |
| Year Built:    | 1910       |  |
| Acreage:       | 0.16 Acre  |  |