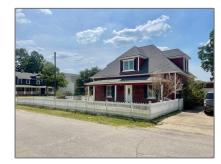

# Retail For Rent

3,370 Sqft - 111 Ohio, Celina, Texas 75009









#### Basic Details

## Address Map

| Property Type: | Retail     |  |
|----------------|------------|--|
| Listing Type:  | For Rent   |  |
| MLS Number:    | 20466634   |  |
| Price:         | \$23       |  |
| Square foot:   | 3,370 Sqft |  |
| Year Built:    | 1910       |  |
| Acreage:       | 0.16 Acre  |  |

| USA                         |                                                                                                            |
|-----------------------------|------------------------------------------------------------------------------------------------------------|
| TX                          |                                                                                                            |
| Collin                      |