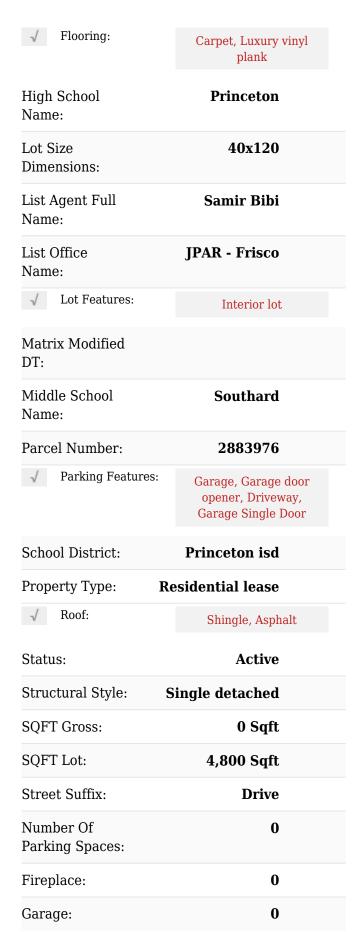

#### **Basic Details**

| Property Type:  | Single Family<br>Residence |  |
|-----------------|----------------------------|--|
| Listing Type:   | For Rent                   |  |
| MLS Number:     | 20710767                   |  |
| Price:          | \$2,300                    |  |
| Bedrooms:       | 4                          |  |
| Bathrooms:      | 2                          |  |
| Half Bathrooms: | 1                          |  |
| Year Built:     | 2023                       |  |
| Acreage:        | 4,800 Acre                 |  |

### **Features**

✓ Heating System: Central, Electric✓ Fence: Wood, Fenced

√ Pet Policy:

No

## Address Map

| Country:     | USA                         |  |
|--------------|-----------------------------|--|
| State:       | TX                          |  |
| County:      | Collin                      |  |
| City:        | Princeton                   |  |
| Subdivision: | Monticello Park<br>Phase 3a |  |
| Zipcode:     | 75407                       |  |
| Street:      | Revere                      |  |
|              |                             |  |

#### Additional Info

Utilities:

City water, City sewer,
Concrete, Electricity
Connected, Electricity
Available

√ Architectural Style: Traditional

Association Fee: \$0

√ Community Features: Community pool, Other

Elementary Lacy School Name:

| Street Number: | 2101            |  |
|----------------|-----------------|--|
| Floor Number:  | 0               |  |
| Longitude:     | W97° 29' 57.2'' |  |
| Latitude:      | N33° 11' 44.6'' |  |