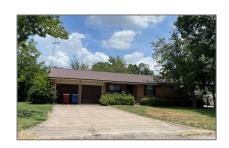

## Single Family Residence For sale

- 608 Windom, Farmersville, Texas 75442

## **Basic Details**

| Property Type: | Single Family<br>Residence |  |
|----------------|----------------------------|--|
| Listing Type:  | For sale                   |  |
| MLS Number:    | 20710453                   |  |
| Price:         | \$250,000                  |  |
| Bedrooms:      | 3                          |  |
| Bathrooms:     | 2                          |  |
| Year Built:    | 1971                       |  |
| Acreage:       | <b>0.43</b> Acre           |  |
|                |                            |  |

## Additional Info

| √ Interior Features:         | D 11                                                           |
|------------------------------|----------------------------------------------------------------|
| v interior reactives.        | Paneling                                                       |
| High School<br>Name:         | Farmersville                                                   |
| Intermediate<br>School Name: | Farmersville                                                   |
| Junior High<br>School Name:  | Farmersville                                                   |
| List Agent Full<br>Name:     | Jean Bryant                                                    |
| List Office<br>Name:         | Keller Williams<br>Realty Allen                                |
| Matrix Modified<br>DT:       |                                                                |
| Parcel Number: R-1           | 063-009-0010-1                                                 |
| √ Parking Features:          | Garage, Garage Faces<br>Front, Driveway, Garage<br>Double Door |
| School District:             | Farmersville Isd                                               |
| Property Type:               | Residential                                                    |
| √ Roof:                      | Metal                                                          |
| Status:                      | Active                                                         |
| Structural Style:            | Single detached                                                |
| SQFT Gross:                  | 0 Sqft                                                         |
| SQFT Lot:                    | 18,730.80 Sqft                                                 |
| Street Suffix:               | Street                                                         |
| √ Fireplace Features:        | Den                                                            |
| Number Of<br>Parking Spaces: | 0                                                              |
| Fireplace:                   | 1                                                              |
|                              |                                                                |