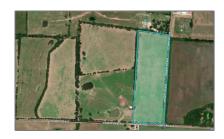

## Address Map

| Country:       | USA                                |  |
|----------------|------------------------------------|--|
| State:         | TX                                 |  |
| County:        | Collin                             |  |
| City:          | Farmersville                       |  |
| Subdivision:   | Abs A0556 Joseph<br>Mathews Survey |  |
| Zipcode:       | 75442                              |  |
| Street:        | County Road 622                    |  |
| Street Number: | TBD 12                             |  |
| Floor Number:  | 0                                  |  |
| Longitude:     | W97° 37' 44.7''                    |  |
| Latitude:      | N33° 15' 57.4"                     |  |