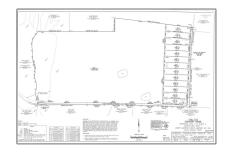

## Address Map

| Country:       | USA                                |  |
|----------------|------------------------------------|--|
| State:         | TX                                 |  |
| County:        | Collin                             |  |
| City:          | Farmersville                       |  |
| Subdivision:   | Abs A0556 Joseph<br>Mathews Survey |  |
| Zipcode:       | 75442                              |  |
| Street:        | County Road 622                    |  |
| Street Number: | TBD 12                             |  |
| Floor Number:  | 0                                  |  |
| Longitude:     | W97° 37' 44.7''                    |  |
| Latitude:      | N33° 15' 57.4"                     |  |

| List Office<br>Name:         | SRC Local Markets,<br>LLC |  |
|------------------------------|---------------------------|--|
| √ Lot Features:              | Acreage                   |  |
| Matrix Modified<br>DT:       |                           |  |
| Middle School<br>Name:       | Blueridge                 |  |
| Parcel Number:               | R-6556-003-0240-1         |  |
| School District:             | Blue Ridge Isd            |  |
| Property Type:               | Land                      |  |
| Status:                      | Active                    |  |
| SQFT Gross:                  | 0 Sqft                    |  |
| SQFT Lot:                    | 43,560 Sqft               |  |
| Zoning:                      | Residential               |  |
| Number Of<br>Parking Spaces: | 0                         |  |
| Fireplace:                   | 0                         |  |
| Garage:                      | 0                         |  |