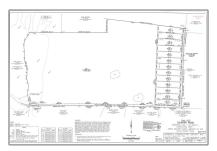

### Address Map

| Country:       | USA                                |  |
|----------------|------------------------------------|--|
| State:         | TX                                 |  |
| County:        | Collin                             |  |
| City:          | Farmersville                       |  |
| Subdivision:   | Abs A0556 Joseph<br>Mathews Survey |  |
| Zipcode:       | 75442                              |  |
| Street:        | County Road 622                    |  |
| Street Number: | TBD 10                             |  |
| Floor Number:  | 0                                  |  |
| Longitude:     | W97° 37' 44.7''                    |  |
| Latitude:      | N33° 15' 57.4"                     |  |

| List Office<br>Name:         | SRC Local Markets,<br>LLC |  |
|------------------------------|---------------------------|--|
| √ Lot Features:              | Acreage                   |  |
| Matrix Modified<br>DT:       |                           |  |
| Middle School<br>Name:       | Blueridge                 |  |
| Parcel Number:               | R-6556-003-0240-1         |  |
| School District:             | Blue Ridge Isd            |  |
| Property Type:               | Land                      |  |
| Status:                      | Active                    |  |
| SQFT Gross:                  | 0 Sqft                    |  |
| SQFT Lot:                    | 43,560 Sqft               |  |
| Zoning:                      | Residential               |  |
| Number Of<br>Parking Spaces: | 0                         |  |
| Fireplace:                   | 0                         |  |
| Garage:                      | 0                         |  |