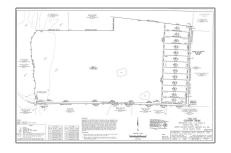

### Address Map

| Country:       | USA                                |  |
|----------------|------------------------------------|--|
| State:         | TX                                 |  |
| County:        | Collin                             |  |
| City:          | Farmersville                       |  |
| Subdivision:   | Abs A0556 Joseph<br>Mathews Survey |  |
| Zipcode:       | 75442                              |  |
| Street:        | County Road 622                    |  |
| Street Number: | TBD 10                             |  |
| Floor Number:  | 0                                  |  |
| Longitude:     | W97° 37' 44.7''                    |  |
| Latitude:      | N33° 15' 57.4"                     |  |

| List Office<br>Name:         | SRC Local Markets,<br>LLC |  |
|------------------------------|---------------------------|--|
| √ Lot Features:              | Acreage                   |  |
| Matrix Modified<br>DT:       |                           |  |
| Middle School<br>Name:       | Blueridge                 |  |
| Parcel Number:               | R-6556-003-0240-1         |  |
| School District:             | Blue Ridge Isd            |  |
| Property Type:               | Land                      |  |
| Status:                      | Active                    |  |
| SQFT Gross:                  | 0 Sqft                    |  |
| SQFT Lot:                    | 43,560 Sqft               |  |
| Zoning:                      | Residential               |  |
| Number Of<br>Parking Spaces: | 0                         |  |
| Fireplace:                   | 0                         |  |
| Garage:                      | 0                         |  |