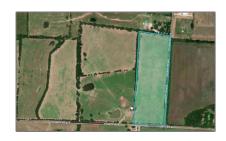

### Address Map

| Country:       | USA                                |  |
|----------------|------------------------------------|--|
| State:         | TX                                 |  |
| County:        | Collin                             |  |
| City:          | Farmersville                       |  |
| Subdivision:   | Abs A0556 Joseph<br>Mathews Survey |  |
| Zipcode:       | 75442                              |  |
| Street:        | County Road 622                    |  |
| Street Number: | TBD 10                             |  |
| Floor Number:  | 0                                  |  |
| Longitude:     | W97° 37' 44.7''                    |  |
| Latitude:      | N33° 15' 57.4"                     |  |

| List Office<br>Name:         | SRC Local Markets,<br>LLC |  |
|------------------------------|---------------------------|--|
| √ Lot Features:              | Acreage                   |  |
| Matrix Modified<br>DT:       |                           |  |
| Middle School<br>Name:       | Blueridge                 |  |
| Parcel Number:               | R-6556-003-0240-1         |  |
| School District:             | Blue Ridge Isd            |  |
| Property Type:               | Land                      |  |
| Status:                      | Active                    |  |
| SQFT Gross:                  | 0 Sqft                    |  |
| SQFT Lot:                    | 43,560 Sqft               |  |
| Zoning:                      | Residential               |  |
| Number Of<br>Parking Spaces: | 0                         |  |
| Fireplace:                   | 0                         |  |
| Garage:                      | 0                         |  |