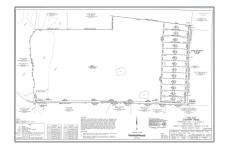

## Address Map

| Property Type: | Unimproved Land |
|----------------|-----------------|
| Listing Type:  | For sale        |
| MLS Number:    | 20710320        |
| Price:         | \$125,000       |
| Acreage:       | 1 Acre          |

| Country:       | USA                                |  |
|----------------|------------------------------------|--|
| State:         | TX                                 |  |
| County:        | Collin                             |  |
| City:          | Farmersville                       |  |
| Subdivision:   | Abs A0556 Joseph<br>Mathews Survey |  |
| Zipcode:       | 75442                              |  |
| Street:        | <b>County Road 622</b>             |  |
| Street Number: | TBD 9                              |  |
| Floor Number:  | 0                                  |  |
| Longitude:     | W97° 37' 44.7''                    |  |
| Latitude:      | N33° 15' 58.4''                    |  |