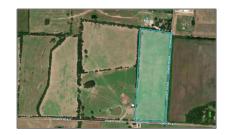

## Address Map

| Property Type: | Unimproved Land |
|----------------|-----------------|
| Listing Type:  | For sale        |
| MLS Number:    | 20710320        |
| Price:         | \$125,000       |
| Acreage:       | 1 Acre          |

| Country:       | USA                                |  |
|----------------|------------------------------------|--|
| State:         | TX                                 |  |
| County:        | Collin                             |  |
| City:          | Farmersville                       |  |
| Subdivision:   | Abs A0556 Joseph<br>Mathews Survey |  |
| Zipcode:       | 75442                              |  |
| Street:        | <b>County Road 622</b>             |  |
| Street Number: | TBD 9                              |  |
| Floor Number:  | 0                                  |  |
| Longitude:     | W97° 37' 44.7''                    |  |
| Latitude:      | N33° 15' 58.4''                    |  |