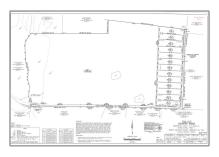

## Address Map

| Country:       | USA                                |  |
|----------------|------------------------------------|--|
| State:         | TX                                 |  |
| County:        | Collin                             |  |
| City:          | Farmersville                       |  |
| Subdivision:   | Abs A0556 Joseph<br>Mathews Survey |  |
| Zipcode:       | 75442                              |  |
| Street:        | County Road 622                    |  |
| Street Number: | TBD 8                              |  |
| Floor Number:  | 0                                  |  |
| Longitude:     | W97° 37' 44.7''                    |  |
| Latitude:      | N33° 15' 57.4''                    |  |

| List Office<br>Name:         | SRC Local Markets,<br>LLC |  |
|------------------------------|---------------------------|--|
| √ Lot Features:              | Acreage                   |  |
| Matrix Modified<br>DT:       |                           |  |
| Middle School<br>Name:       | Blueridge                 |  |
| Parcel Number:               | R-6556-003-0240-1         |  |
| School District:             | Blue Ridge Isd            |  |
| Property Type:               | Land                      |  |
| Status:                      | Active                    |  |
| SQFT Gross:                  | 0 Sqft                    |  |
| SQFT Lot:                    | 43,560 Sqft               |  |
| Zoning:                      | Residential               |  |
| Number Of<br>Parking Spaces: | 0                         |  |
| Fireplace:                   | 0                         |  |
| Garage:                      | 0                         |  |