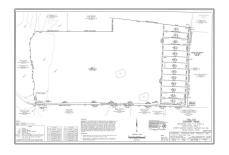

## Address Map

| Country:       | USA                                |  |
|----------------|------------------------------------|--|
| State:         | TX                                 |  |
| County:        | Collin                             |  |
| City:          | Farmersville                       |  |
| Subdivision:   | Abs A0556 Joseph<br>Mathews Survey |  |
| Zipcode:       | 75442                              |  |
| Street:        | County Road 622                    |  |
| Street Number: | TBD 8                              |  |
| Floor Number:  | 0                                  |  |
| Longitude:     | W97° 37' 44.7''                    |  |
| Latitude:      | N33° 15' 57.4''                    |  |

| List Office<br>Name:         | SRC Local Markets,<br>LLC |  |
|------------------------------|---------------------------|--|
| √ Lot Features:              | Acreage                   |  |
| Matrix Modified<br>DT:       |                           |  |
| Middle School<br>Name:       | Blueridge                 |  |
| Parcel Number:               | R-6556-003-0240-1         |  |
| School District:             | Blue Ridge Isd            |  |
| Property Type:               | Land                      |  |
| Status:                      | Active                    |  |
| SQFT Gross:                  | 0 Sqft                    |  |
| SQFT Lot:                    | 43,560 Sqft               |  |
| Zoning:                      | Residential               |  |
| Number Of<br>Parking Spaces: | 0                         |  |
| Fireplace:                   | 0                         |  |
| Garage:                      | 0                         |  |