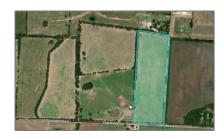

## Address Map

| Country:       | USA                                |  |
|----------------|------------------------------------|--|
| State:         | TX                                 |  |
| County:        | Collin                             |  |
| City:          | Farmersville                       |  |
| Subdivision:   | Abs A0556 Joseph<br>Mathews Survey |  |
| Zipcode:       | 75442                              |  |
| Street:        | County Road 622                    |  |
| Street Number: | TBD 8                              |  |
| Floor Number:  | 0                                  |  |
| Longitude:     | W97° 37' 44.7''                    |  |
| Latitude:      | N33° 15' 57.4''                    |  |