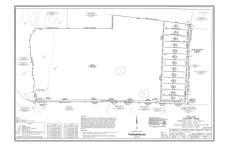

## Address Map

| Property Type: | Unimproved Land |
|----------------|-----------------|
| Listing Type:  | For sale        |
| MLS Number:    | 20710297        |
| Price:         | \$125,000       |
| Acreage:       | 1 Acre          |