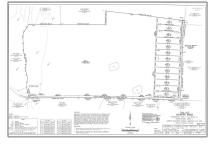

## Address Map

| Property Type: | Unimproved Land |
|----------------|-----------------|
| Listing Type:  | For sale        |
| MLS Number:    | 20710297        |
| Price:         | \$125,000       |
| Acreage:       | 1 Acre          |