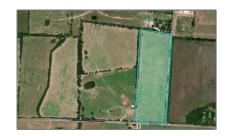

## Address Map

| Property Type: | Unimproved Land |
|----------------|-----------------|
| Listing Type:  | For sale        |
| MLS Number:    | 20710297        |
| Price:         | \$125,000       |
| Acreage:       | 1 Acre          |