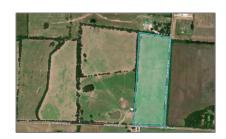

Unimproved Land For sale
- TBD 5 County Road 622, Farmersville, Texas
75442

## Address Map

| Country:       | USA                                |  |
|----------------|------------------------------------|--|
| State:         | TX                                 |  |
| County:        | Collin                             |  |
| City:          | Farmersville                       |  |
| Subdivision:   | Abs A0556 Joseph<br>Mathews Survey |  |
| Zipcode:       | 75442                              |  |
| Street:        | County Road 622                    |  |
| Street Number: | TBD 5                              |  |
| Floor Number:  | 0                                  |  |
| Longitude:     | W97° 37' 44.7"                     |  |
| Latitude:      | N33° 15' 57.4''                    |  |