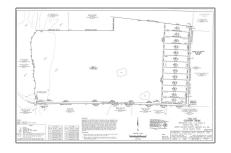

## Address Map

| Country:       | USA                                |  |
|----------------|------------------------------------|--|
| State:         | TX                                 |  |
| County:        | Collin                             |  |
| City:          | Farmersville                       |  |
| Subdivision:   | Abs A0556 Joseph<br>Mathews Survey |  |
| Zipcode:       | 75442                              |  |
| Street:        | County Road 622                    |  |
| Street Number: | TBD 5                              |  |
| Floor Number:  | 0                                  |  |
| Longitude:     | W97° 37' 44.7"                     |  |
| Latitude:      | N33° 15' 57.4''                    |  |

| List Office<br>Name:         | SRC Local Markets,<br>LLC |  |
|------------------------------|---------------------------|--|
| √ Lot Features:              | Acreage                   |  |
| Matrix Modified<br>DT:       |                           |  |
| Middle School<br>Name:       | Blueridge                 |  |
| Parcel Number:               | R-6556-003-0240-1         |  |
| School District:             | Blue Ridge Isd            |  |
| Property Type:               | Land                      |  |
| Status:                      | Active                    |  |
| SQFT Gross:                  | 0 Sqft                    |  |
| SQFT Lot:                    | 43,560 Sqft               |  |
| Zoning:                      | Residential               |  |
| Number Of<br>Parking Spaces: | 0                         |  |
| Fireplace:                   | 0                         |  |
| Garage:                      | 0                         |  |