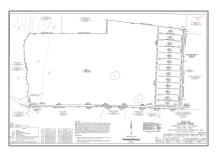

## Address Map

| Country:       | USA                                |  |
|----------------|------------------------------------|--|
| State:         | TX                                 |  |
| County:        | Collin                             |  |
| City:          | Farmersville                       |  |
| Subdivision:   | Abs A0556 Joseph<br>Mathews Survey |  |
| Zipcode:       | 75442                              |  |
| Street:        | County Road 622                    |  |
| Street Number: | TBD 5                              |  |
| Floor Number:  | 0                                  |  |
| Longitude:     | W97° 37' 44.7"                     |  |
| Latitude:      | N33° 15' 57.4''                    |  |

| List Office<br>Name:         | SRC Local Markets,<br>LLC |  |
|------------------------------|---------------------------|--|
| √ Lot Features:              | Acreage                   |  |
| Matrix Modified<br>DT:       |                           |  |
| Middle School<br>Name:       | Blueridge                 |  |
| Parcel Number:               | R-6556-003-0240-1         |  |
| School District:             | Blue Ridge Isd            |  |
| Property Type:               | Land                      |  |
| Status:                      | Active                    |  |
| SQFT Gross:                  | 0 Sqft                    |  |
| SQFT Lot:                    | 43,560 Sqft               |  |
| Zoning:                      | Residential               |  |
| Number Of<br>Parking Spaces: | 0                         |  |
| Fireplace:                   | 0                         |  |
| Garage:                      | 0                         |  |