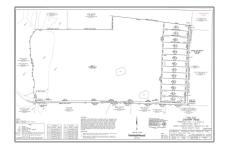

## Address Map

| Property Type: | Unimproved Land |
|----------------|-----------------|
| Listing Type:  | For sale        |
| MLS Number:    | 20710283        |
| Price:         | \$125,000       |
| Acreage:       | 1 Acre          |

| Country:       | USA                                |  |
|----------------|------------------------------------|--|
| State:         | TX                                 |  |
| County:        | Collin                             |  |
| City:          | Farmersville                       |  |
| Subdivision:   | Abs A0556 Joseph<br>Mathews Survey |  |
| Zipcode:       | 75442                              |  |
| Street:        | County Road 622                    |  |
| Street Number: | TBD 4                              |  |
| Floor Number:  | 0                                  |  |
| Longitude:     | W97° 37' 44.7''                    |  |
| Latitude:      | N33° 15' 57.4''                    |  |