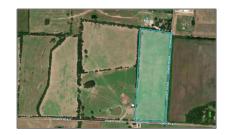

## Address Map

| Property Type: | Unimproved Land |
|----------------|-----------------|
| Listing Type:  | For sale        |
| MLS Number:    | 20710283        |
| Price:         | \$125,000       |
| Acreage:       | 1 Acre          |

| Country:       | USA                                |  |
|----------------|------------------------------------|--|
| State:         | TX                                 |  |
| County:        | Collin                             |  |
| City:          | Farmersville                       |  |
| Subdivision:   | Abs A0556 Joseph<br>Mathews Survey |  |
| Zipcode:       | 75442                              |  |
| Street:        | County Road 622                    |  |
| Street Number: | TBD 4                              |  |
| Floor Number:  | 0                                  |  |
| Longitude:     | W97° 37' 44.7''                    |  |
| Latitude:      | N33° 15' 57.4''                    |  |