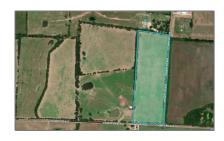

Unimproved Land For sale
- TBD 3 County Road 622, Farmersville, Texas
75442

## Address Map

| Country:       | USA                                |  |
|----------------|------------------------------------|--|
| State:         | TX                                 |  |
| County:        | Collin                             |  |
| City:          | Farmersville                       |  |
| Subdivision:   | Abs A0556 Joseph<br>Mathews Survey |  |
| Zipcode:       | 75442                              |  |
| Street:        | County Road 622                    |  |
| Street Number: | TBD 3                              |  |
| Floor Number:  | 0                                  |  |
| Longitude:     | W97° 37' 44.7''                    |  |
| Latitude:      | N33° 15' 58.4''                    |  |