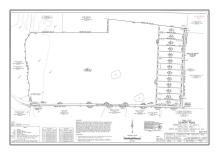

## Address Map

| Country:       | USA                                |  |
|----------------|------------------------------------|--|
| State:         | TX                                 |  |
| County:        | Collin                             |  |
| City:          | Farmersville                       |  |
| Subdivision:   | Abs A0556 Joseph<br>Mathews Survey |  |
| Zipcode:       | 75442                              |  |
| Street:        | County Road 622                    |  |
| Street Number: | TBD 3                              |  |
| Floor Number:  | 0                                  |  |
| Longitude:     | W97° 37' 44.7''                    |  |
| Latitude:      | N33° 15' 58.4''                    |  |

| List Office<br>Name:         | SRC Local Markets,<br>LLC |  |
|------------------------------|---------------------------|--|
| √ Lot Features:              | Acreage                   |  |
| Matrix Modified<br>DT:       |                           |  |
| Middle School<br>Name:       | Blueridge                 |  |
| Parcel Number:               | R-6556-003-0240-1         |  |
| School District:             | Blue Ridge Isd            |  |
| Property Type:               | Land                      |  |
| Status:                      | Active                    |  |
| SQFT Gross:                  | 0 Sqft                    |  |
| SQFT Lot:                    | 43,560 Sqft               |  |
| Zoning:                      | Residential               |  |
| Number Of<br>Parking Spaces: | 0                         |  |
| Fireplace:                   | 0                         |  |
| Garage:                      | 0                         |  |