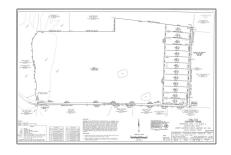

## Address Map

| Country:       | USA                                |  |
|----------------|------------------------------------|--|
| State:         | TX                                 |  |
| County:        | Collin                             |  |
| City:          | Farmersville                       |  |
| Subdivision:   | Abs A0556 Joseph<br>Mathews Survey |  |
| Zipcode:       | 75442                              |  |
| Street:        | County Road 622                    |  |
| Street Number: | TBD 3                              |  |
| Floor Number:  | 0                                  |  |
| Longitude:     | W97° 37' 44.7''                    |  |
| Latitude:      | N33° 15' 58.4''                    |  |

| List Office<br>Name:         | SRC Local Markets,<br>LLC |  |
|------------------------------|---------------------------|--|
| √ Lot Features:              | Acreage                   |  |
| Matrix Modified<br>DT:       |                           |  |
| Middle School<br>Name:       | Blueridge                 |  |
| Parcel Number:               | R-6556-003-0240-1         |  |
| School District:             | Blue Ridge Isd            |  |
| Property Type:               | Land                      |  |
| Status:                      | Active                    |  |
| SQFT Gross:                  | 0 Sqft                    |  |
| SQFT Lot:                    | 43,560 Sqft               |  |
| Zoning:                      | Residential               |  |
| Number Of<br>Parking Spaces: | 0                         |  |
| Fireplace:                   | 0                         |  |
| Garage:                      | 0                         |  |