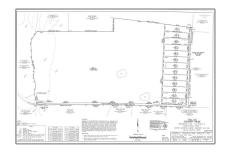

## Address Map

| Country:       | USA                                |  |
|----------------|------------------------------------|--|
| State:         | TX                                 |  |
| County:        | Collin                             |  |
| City:          | Farmersville                       |  |
| Subdivision:   | Abs A0556 Joseph<br>Mathews Survey |  |
| Zipcode:       | 75442                              |  |
| Street:        | County Road 622                    |  |
| Street Number: | TBD 1                              |  |
| Floor Number:  | 0                                  |  |
| Longitude:     | W97° 37' 44.7''                    |  |
| Latitude:      | N33° 15' 58.4"                     |  |

| List Office<br>Name:         | SRC Local Markets,<br>LLC |  |
|------------------------------|---------------------------|--|
| √ Lot Features:              | Acreage                   |  |
| Matrix Modified<br>DT:       |                           |  |
| Middle School<br>Name:       | Blueridge                 |  |
| Parcel Number:               | R-6556-003-0240-1         |  |
| School District:             | Blue Ridge Isd            |  |
| Property Type:               | Land                      |  |
| Status:                      | Active                    |  |
| SQFT Gross:                  | 0 Sqft                    |  |
| SQFT Lot:                    | 43,560 Sqft               |  |
| Zoning:                      | Residential               |  |
| Number Of<br>Parking Spaces: | 0                         |  |
| Fireplace:                   | 0                         |  |
| Garage:                      | 0                         |  |