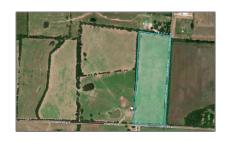

## Address Map

| Country:       | USA                                |  |
|----------------|------------------------------------|--|
| State:         | TX                                 |  |
| County:        | Collin                             |  |
| City:          | Farmersville                       |  |
| Subdivision:   | Abs A0556 Joseph<br>Mathews Survey |  |
| Zipcode:       | 75442                              |  |
| Street:        | County Road 622                    |  |
| Street Number: | TBD 1                              |  |
| Floor Number:  | 0                                  |  |
| Longitude:     | W97° 37' 44.7''                    |  |
| Latitude:      | N33° 15' 58.4"                     |  |