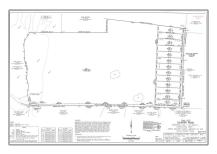

## Address Map

| Country:       | USA                                |  |
|----------------|------------------------------------|--|
| State:         | TX                                 |  |
| County:        | Collin                             |  |
| City:          | Farmersville                       |  |
| Subdivision:   | Abs A0556 Joseph<br>Mathews Survey |  |
| Zipcode:       | 75442                              |  |
| Street:        | County Road 622                    |  |
| Street Number: | TBD 1                              |  |
| Floor Number:  | 0                                  |  |
| Longitude:     | W97° 37' 44.7''                    |  |
| Latitude:      | N33° 15' 58.4"                     |  |

| List Office<br>Name:         | SRC Local Markets,<br>LLC |  |
|------------------------------|---------------------------|--|
| √ Lot Features:              | Acreage                   |  |
| Matrix Modified<br>DT:       |                           |  |
| Middle School<br>Name:       | Blueridge                 |  |
| Parcel Number:               | R-6556-003-0240-1         |  |
| School District:             | Blue Ridge Isd            |  |
| Property Type:               | Land                      |  |
| Status:                      | Active                    |  |
| SQFT Gross:                  | 0 Sqft                    |  |
| SQFT Lot:                    | 43,560 Sqft               |  |
| Zoning:                      | Residential               |  |
| Number Of<br>Parking Spaces: | 0                         |  |
| Fireplace:                   | 0                         |  |
| Garage:                      | 0                         |  |