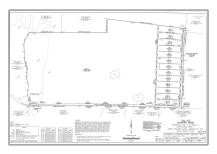

### Address Map

| Country:       | USA                                |  |
|----------------|------------------------------------|--|
| State:         | TX                                 |  |
| County:        | Collin                             |  |
| City:          | Farmersville                       |  |
| Subdivision:   | Abs A0556 Joseph<br>Mathews Survey |  |
| Zipcode:       | 75442                              |  |
| Street:        | County Road 622                    |  |
| Street Number: | TBD 13                             |  |
| Floor Number:  | 0                                  |  |
| Longitude:     | W97° 37' 44.7"                     |  |
| Latitude:      | N33° 15' 58.4''                    |  |

| List Office<br>Name:         | SRC Local Markets,<br>LLC |  |
|------------------------------|---------------------------|--|
| √ Lot Features:              | Acreage                   |  |
| Matrix Modified<br>DT:       |                           |  |
| Middle School<br>Name:       | Blueridge                 |  |
| Parcel Number:               | R-6556-003-0240-1         |  |
| School District:             | Blue Ridge Isd            |  |
| Property Type:               | Land                      |  |
| Status:                      | Active                    |  |
| SQFT Gross:                  | 0 Sqft                    |  |
| SQFT Lot:                    | 43,560 Sqft               |  |
| Zoning:                      | Residential               |  |
| Number Of<br>Parking Spaces: | 0                         |  |
| Fireplace:                   | 0                         |  |
| Garage:                      | 0                         |  |