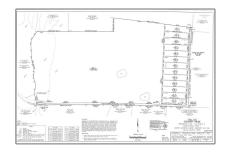

### Address Map

| Country:       | USA                                |  |
|----------------|------------------------------------|--|
| State:         | TX                                 |  |
| County:        | Collin                             |  |
| City:          | Farmersville                       |  |
| Subdivision:   | Abs A0556 Joseph<br>Mathews Survey |  |
| Zipcode:       | 75442                              |  |
| Street:        | County Road 622                    |  |
| Street Number: | TBD 13                             |  |
| Floor Number:  | 0                                  |  |
| Longitude:     | W97° 37' 44.7"                     |  |
| Latitude:      | N33° 15' 58.4''                    |  |

| List Office<br>Name:         | SRC Local Markets,<br>LLC |  |
|------------------------------|---------------------------|--|
| √ Lot Features:              | Acreage                   |  |
| Matrix Modified<br>DT:       |                           |  |
| Middle School<br>Name:       | Blueridge                 |  |
| Parcel Number:               | R-6556-003-0240-1         |  |
| School District:             | Blue Ridge Isd            |  |
| Property Type:               | Land                      |  |
| Status:                      | Active                    |  |
| SQFT Gross:                  | 0 Sqft                    |  |
| SQFT Lot:                    | 43,560 Sqft               |  |
| Zoning:                      | Residential               |  |
| Number Of<br>Parking Spaces: | 0                         |  |
| Fireplace:                   | 0                         |  |
| Garage:                      | 0                         |  |