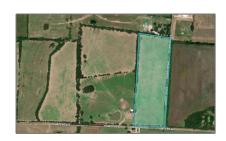

### Address Map

| Country:       | USA                                |  |
|----------------|------------------------------------|--|
| State:         | TX                                 |  |
| County:        | Collin                             |  |
| City:          | Farmersville                       |  |
| Subdivision:   | Abs A0556 Joseph<br>Mathews Survey |  |
| Zipcode:       | 75442                              |  |
| Street:        | County Road 622                    |  |
| Street Number: | TBD 13                             |  |
| Floor Number:  | 0                                  |  |
| Longitude:     | W97° 37' 44.7"                     |  |
| Latitude:      | N33° 15' 58.4''                    |  |

| List Office<br>Name:         | SRC Local Markets,<br>LLC |  |
|------------------------------|---------------------------|--|
| √ Lot Features:              | Acreage                   |  |
| Matrix Modified<br>DT:       |                           |  |
| Middle School<br>Name:       | Blueridge                 |  |
| Parcel Number:               | R-6556-003-0240-1         |  |
| School District:             | Blue Ridge Isd            |  |
| Property Type:               | Land                      |  |
| Status:                      | Active                    |  |
| SQFT Gross:                  | 0 Sqft                    |  |
| SQFT Lot:                    | 43,560 Sqft               |  |
| Zoning:                      | Residential               |  |
| Number Of<br>Parking Spaces: | 0                         |  |
| Fireplace:                   | 0                         |  |
| Garage:                      | 0                         |  |