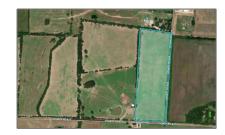

## Address Map

| Property Type: | Unimproved Land |
|----------------|-----------------|
| Listing Type:  | For sale        |
| MLS Number:    | 20709936        |
| Price:         | \$125,000       |
| Acreage:       | 1 Acre          |