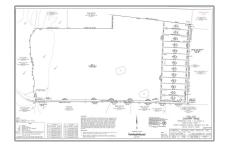

#### Address Map

| Property Type: | <b>Unimproved Land</b> |
|----------------|------------------------|
| Listing Type:  | For sale               |
| MLS Number:    | 20709912               |
| Price:         | \$125,000              |
| Acreage:       | 1 Acre                 |

| Country:       | USA                                |  |
|----------------|------------------------------------|--|
| State:         | ТХ                                 |  |
| County:        | Collin                             |  |
| City:          | Farmersville                       |  |
| Subdivision:   | Abs A0556 Joseph<br>Mathews Survey |  |
| Zipcode:       | 75442                              |  |
| Street:        | County Road 622                    |  |
| Street Number: | <b>TBD 11</b>                      |  |
| Floor Number:  | 0                                  |  |
| Longitude:     | W97° 37' 44.7''                    |  |
| Latitude:      | N33° 15' 58.4''                    |  |