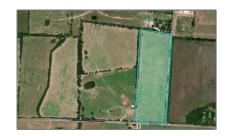

#### Address Map

| Property Type: | <b>Unimproved Land</b> |
|----------------|------------------------|
| Listing Type:  | For sale               |
| MLS Number:    | 20709912               |
| Price:         | \$125,000              |
| Acreage:       | 1 Acre                 |

| Country:       | USA                                |  |
|----------------|------------------------------------|--|
| State:         | ТХ                                 |  |
| County:        | Collin                             |  |
| City:          | Farmersville                       |  |
| Subdivision:   | Abs A0556 Joseph<br>Mathews Survey |  |
| Zipcode:       | 75442                              |  |
| Street:        | County Road 622                    |  |
| Street Number: | <b>TBD 11</b>                      |  |
| Floor Number:  | 0                                  |  |
| Longitude:     | W97° 37' 44.7''                    |  |
| Latitude:      | N33° 15' 58.4''                    |  |