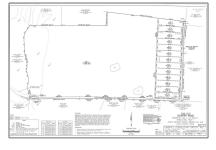

#### Address Map

| Property Type: | <b>Unimproved Land</b> |
|----------------|------------------------|
| Listing Type:  | For sale               |
| MLS Number:    | 20709912               |
| Price:         | \$125,000              |
| Acreage:       | 1 Acre                 |

| Country:       | USA                                |  |
|----------------|------------------------------------|--|
| State:         | ТХ                                 |  |
| County:        | Collin                             |  |
| City:          | Farmersville                       |  |
| Subdivision:   | Abs A0556 Joseph<br>Mathews Survey |  |
| Zipcode:       | 75442                              |  |
| Street:        | County Road 622                    |  |
| Street Number: | <b>TBD 11</b>                      |  |
| Floor Number:  | 0                                  |  |
| Longitude:     | W97° 37' 44.7''                    |  |
| Latitude:      | N33° 15' 58.4''                    |  |