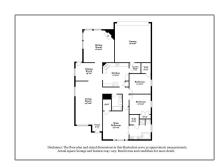

### Basic Details

| Property Type: | Single Family<br>Residence |  |
|----------------|----------------------------|--|
| Listing Type:  | For Rent                   |  |
| MLS Number:    | 20710094                   |  |
| Price:         | \$2,265                    |  |
| Bedrooms:      | 3                          |  |
| Bathrooms:     | 2                          |  |
| Year Built:    | 1992                       |  |
| Acreage:       | <b>0.16</b> Acre           |  |

Floor Number: Matrix Modified 0 DT: Longitude: W97° 22' 4.9" Middle School Curtis Latitude: N33° 6' 53.1" Name: Parcel Number: R170400200101 Parking Features: Garage School District: Allen isd Property Type: Residential lease Status: Active Structural Style: Single detached 0 Sqft SQFT Gross: 6,969.60 Sqft SQFT Lot: Street Suffix: Lane Fireplace Features: Other 0 Number Of Parking Spaces: Fireplace: 1 Garage: 0