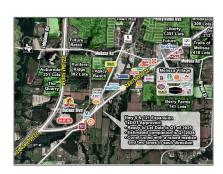

## Address Map

| Country:       | USA                            |  |
|----------------|--------------------------------|--|
| State:         | TX                             |  |
| County:        | Collin                         |  |
| City:          | Melissa                        |  |
| Subdivision:   | John Fitzhugh Surv<br>Abs #319 |  |
| Zipcode:       | 75454                          |  |
| Street:        | Mckinney                       |  |
| Street Number: | TBD                            |  |
| Floor Number:  | 0                              |  |
| Longitude:     | W97° 25' 19.6''                |  |
| Latitude:      | N33° 16' 46''                  |  |