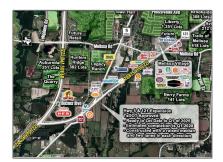

## Address Map

| Country:       | USA                            |  |
|----------------|--------------------------------|--|
| State:         | TX                             |  |
| County:        | Collin                         |  |
| City:          | Melissa                        |  |
| Subdivision:   | John Fitzhugh Surv<br>Abs #319 |  |
| Zipcode:       | 75454                          |  |
| Street:        | Mckinney                       |  |
| Street Number: | TBD                            |  |
| Floor Number:  | 0                              |  |
| Longitude:     | W97° 25' 19.6''                |  |
| Latitude:      | N33° 16' 46''                  |  |