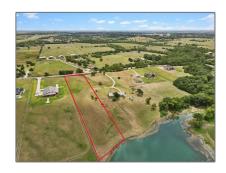

# Unimproved Land For sale

- TBD County Road 536, Rockwall, Texas 75087

## **Basic Details**

Property Type: Unimproved Land
Listing Type: For sale

MLS Number: 20708040

Price: \$349,000

Year Built: 1995

Acreage: 3 Acre

## Address Map

| Country:       | USA             |  |
|----------------|-----------------|--|
| State:         | TX              |  |
| County:        | Collin          |  |
| City:          | Rockwall        |  |
| Subdivision:   | B Perrry        |  |
| Zipcode:       | 75087           |  |
| Street:        | County Road 536 |  |
| Street Number: | TBD             |  |
| Floor Number:  | 0               |  |
| Longitude:     | W97° 35' 37.4'' |  |
| Latitude:      | N32° 59' 2.1''  |  |
|                |                 |  |

## Additional Info

√ Utilities:

Asphalt, Co-op water, Phone Available, Co-op Electric, Electricity Available, Cable Available

view, Waterfront

| Association Fee:         | <b>\$0</b>                  |  |
|--------------------------|-----------------------------|--|
| High School<br>Name:     | Community                   |  |
| List Agent Full<br>Name: | Diana Sperling              |  |
| List Office<br>Name:     | Pinnacle Realty<br>Advisors |  |
| √ Lot Features:          | Acreage, Water/lake         |  |