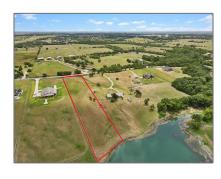

# Unimproved Land For sale

- TBD County Road 536, Rockwall, Texas 75087

## **Basic Details**

Property Type: Unimproved Land
Listing Type: For sale

MLS Number: 20708040

Price: \$349,000

Year Built: 1995

Acreage: 3 Acre

## Address Map

| Country:       | USA             |  |
|----------------|-----------------|--|
| State:         | TX              |  |
| County:        | Collin          |  |
| City:          | Rockwall        |  |
| Subdivision:   | B Perrry        |  |
| Zipcode:       | 75087           |  |
| Street:        | County Road 536 |  |
| Street Number: | TBD             |  |
| Floor Number:  | 0               |  |
| Longitude:     | W97° 35' 37.4'' |  |
| Latitude:      | N32° 59' 2.1''  |  |
|                |                 |  |

## Additional Info

√ Utilities:

Asphalt, Co-op water, Phone Available, Co-op Electric, Electricity Available, Cable Available

view, Waterfront

| Association Fee:         | <b>\$0</b>                  |  |
|--------------------------|-----------------------------|--|
| High School<br>Name:     | Community                   |  |
| List Agent Full<br>Name: | Diana Sperling              |  |
| List Office<br>Name:     | Pinnacle Realty<br>Advisors |  |
| √ Lot Features:          | Acreage, Water/lake         |  |