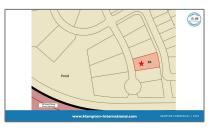

## Improved Land For sale - TBD-4 Louisiana, Celina, Texas 75009

| Country:       | USA             |
|----------------|-----------------|
| State:         | TX              |
| County:        | Collin          |
| City:          | Celina          |
| Subdivision:   | Ariana          |
| Zipcode:       | 75009           |
| Street:        | Louisiana       |
| Street Number: | TBD-4           |
| Floor Number:  | 0               |
| Longitude:     | W97° 12' 58.2'' |
| Latitude:      | N33° 19' 42.8'' |