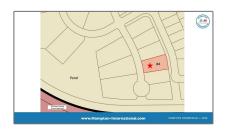

## Improved Land For sale - TBD-4 Louisiana, Celina, Texas 75009

| Country:       | USA             |
|----------------|-----------------|
| State:         | TX              |
| County:        | Collin          |
| City:          | Celina          |
| Subdivision:   | Ariana          |
| Zipcode:       | 75009           |
| Street:        | Louisiana       |
| Street Number: | TBD-4           |
| Floor Number:  | 0               |
| Longitude:     | W97° 12' 58.2'' |
| Latitude:      | N33° 19' 42.8'' |