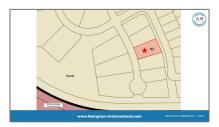

## Address Map

| Country:       | USA             |
|----------------|-----------------|
| State:         | TX              |
| County:        | Collin          |
| City:          | Celina          |
| Subdivision:   | Ariana          |
| Zipcode:       | 75009           |
| Street:        | Louisiana       |
| Street Number: | TBD-3           |
| Floor Number:  | 0               |
| Longitude:     | W97° 12' 58.2"  |
| Latitude:      | N33° 19' 42.8'' |

### Additional Info

| √ Utilities:             | City water, City sewer,<br>Electricity Available |
|--------------------------|--------------------------------------------------|
| Association Fee:         | <b>\$0</b>                                       |
| High School<br>Name:     | Celina                                           |
| Lot Size<br>Dimensions:  | 80*135                                           |
| List Agent Full<br>Name: | Cecilia Hampton                                  |
| List Office              | Keller Williams                                  |