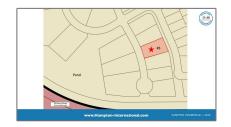

## Address Map

| Country:       | USA             |
|----------------|-----------------|
| State:         | TX              |
| County:        | Collin          |
| City:          | Celina          |
| Subdivision:   | Ariana          |
| Zipcode:       | 75009           |
| Street:        | Louisiana       |
| Street Number: | TBD-3           |
| Floor Number:  | 0               |
| Longitude:     | W97° 12' 58.2"  |
| Latitude:      | N33° 19' 42.8'' |

### Additional Info

| √ Utilities:             | City water, City sewer,<br>Electricity Available |
|--------------------------|--------------------------------------------------|
| Association Fee:         | <b>\$0</b>                                       |
| High School<br>Name:     | Celina                                           |
| Lot Size<br>Dimensions:  | 80*135                                           |
| List Agent Full<br>Name: | Cecilia Hampton                                  |
| List Office              | Keller Williams                                  |