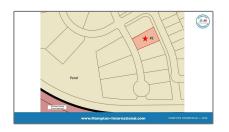

## Basic **Details**

| Address Ma | р |
|------------|---|
|------------|---|

| Property Type: | Improved Land |  |
|----------------|---------------|--|
| Listing Type:  | For sale      |  |
| MLS Number:    | 20706799      |  |
| Price:         | \$250,000     |  |
| Year Built:    | 2025          |  |
| Acreage:       | 0.25 Acre     |  |
|                |               |  |

| USA             |
|-----------------|
| ТХ              |
| Collin          |
| Celina          |
| Ariana          |
| 75009           |
| Louisiana       |
| TBD-2           |
| 0               |
| W97° 12' 57.1'' |
| N33° 19' 43''   |
|                 |