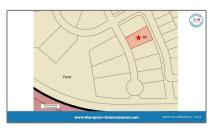

## Basic **Details**

| Address Ma | р |
|------------|---|
|------------|---|

| Property Type: | Improved Land |  |
|----------------|---------------|--|
| Listing Type:  | For sale      |  |
| MLS Number:    | 20706799      |  |
| Price:         | \$250,000     |  |
| Year Built:    | 2025          |  |
| Acreage:       | 0.25 Acre     |  |
|                |               |  |

| USA             |
|-----------------|
| ТХ              |
| Collin          |
| Celina          |
| Ariana          |
| 75009           |
| Louisiana       |
| TBD-2           |
| 0               |
| W97° 12' 57.1'' |
| N33° 19' 43''   |
|                 |