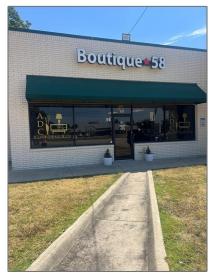

# Office For Rent

1,250 Sqft - 501 BROWN, Wylie, Texas 75098









#### Basic Details

| Property Type: | Office     |  |
|----------------|------------|--|
| Listing Type:  | For Rent   |  |
| MLS Number:    | 20707136   |  |
| Price:         | \$2,000    |  |
| Square foot:   | 1,250 Sqft |  |
| Year Built:    | 1986       |  |
| Acreage:       | 1,200 Acre |  |

# Features

|   | Heating System |
|---|----------------|
| - | 0 0            |

Central

### Address Map

| Country:       | USA    |
|----------------|--------|
| State:         | TX     |
| County:        | Collin |
| City:          | Wylie  |
| Subdivision:   | Wylie  |
| Zipcode:       | 75098  |
| Street:        | BROWN  |
| Street Number: | 501    |

#### Additional Info

| √ Utilities:             | City sewer                   |  |
|--------------------------|---------------------