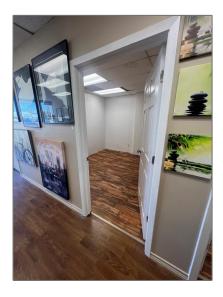

# Office For Rent

1,250 Sqft - 501 BROWN, Wylie, Texas 75098









#### Basic Details

| Property Type: | Office     |  |
|----------------|------------|--|
| Listing Type:  | For Rent   |  |
| MLS Number:    | 20707136   |  |
| Price:         | \$2,000    |  |
| Square foot:   | 1,250 Sqft |  |
| Year Built:    | 1986       |  |
| Acreage:       | 1,200 Acre |  |

# Features

|   | Heating System |
|---|----------------|
| - | 0 0            |

Central

### Address Map

| Country:       | USA    |
|----------------|--------|
| State:         | TX     |
| County:        | Collin |
| City:          | Wylie  |
| Subdivision:   | Wylie  |
| Zipcode:       | 75098  |
| Street:        | BROWN  |
| Street Number: | 501    |

#### Additional Info

| √ Utilities:             | City sewer                   |  |
|--------------------------|-----------------------