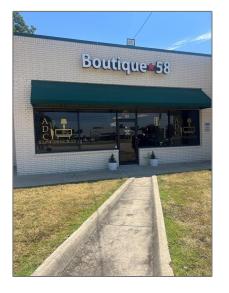

# Office For Rent

1,250 Sqft - 501 BROWN, Wylie, Texas 75098









#### Basic Details

| Property Type: | Office     |  |
|----------------|------------|--|
| Listing Type:  | For Rent   |  |
| MLS Number:    | 20707136   |  |
| Price:         | \$2,000    |  |
| Square foot:   | 1,250 Sqft |  |
| Year Built:    | 1986       |  |
| Acreage:       | 1,200 Acre |  |

# Features

|   | Heating System |
|---|----------------|
| - | 0 0            |

Central

### Address Map

| Country:       | USA    |
|----------------|--------|
| State:         | TX     |
| County:        | Collin |
| City:          | Wylie  |
| Subdivision:   | Wylie  |
| Zipcode:       | 75098  |
| Street:        | BROWN  |
| Street Number: | 501    |

#### Additional Info

| √ Utilities:             | City sewer                   |  |
|--------------------------|-------------------