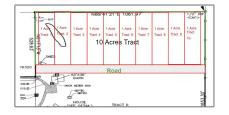

## Address Map

| Property Type: | <b>Unimproved Land</b> |
|----------------|------------------------|
| Listing Type:  | For sale               |
| MLS Number:    | 20706686               |
| Price:         | \$990,000              |
| Acreage:       | 10 Acre                |

| Country:       | USA                    |  |
|----------------|------------------------|--|
| State:         | TX                     |  |
| County:        | Collin                 |  |
| City:          | Farmersville           |  |
| Subdivision:   | Farmersville           |  |
| Zipcode:       | 75442                  |  |
| Street:        | <b>County Road 695</b> |  |
| Street Number: | TBD                    |  |
| Floor Number:  | 0                      |  |
| Longitude:     | W97° 41' 43.7''        |  |
| Latitude:      | N33° 5' 33.7''         |  |
|                |                        |  |