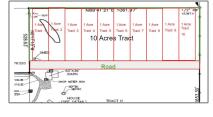

## Address Map

| Property Type: | <b>Unimproved Land</b> |
|----------------|------------------------|
| Listing Type:  | For sale               |
| MLS Number:    | 20706686               |
| Price:         | \$990,000              |
| Acreage:       | 10 Acre                |

| Country:       | USA                    |  |
|----------------|------------------------|--|
| State:         | TX                     |  |
| County:        | Collin                 |  |
| City:          | Farmersville           |  |
| Subdivision:   | Farmersville           |  |
| Zipcode:       | 75442                  |  |
| Street:        | <b>County Road 695</b> |  |
| Street Number: | TBD                    |  |
| Floor Number:  | 0                      |  |
| Longitude:     | W97° 41' 43.7''        |  |
| Latitude:      | N33° 5' 33.7''         |  |
|                |                        |  |