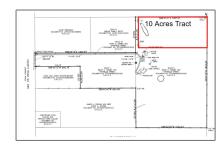

## Address Map

| Property Type: | <b>Unimproved Land</b> |
|----------------|------------------------|
| Listing Type:  | For sale               |
| MLS Number:    | 20706686               |
| Price:         | \$990,000              |
| Acreage:       | 10 Acre                |

| Country:       | USA                    |  |
|----------------|------------------------|--|
| State:         | TX                     |  |
| County:        | Collin                 |  |
| City:          | Farmersville           |  |
| Subdivision:   | Farmersville           |  |
| Zipcode:       | 75442                  |  |
| Street:        | <b>County Road 695</b> |  |
| Street Number: | TBD                    |  |
| Floor Number:  | 0                      |  |
| Longitude:     | W97° 41' 43.7''        |  |
| Latitude:      | N33° 5' 33.7''         |  |
|                |                        |  |