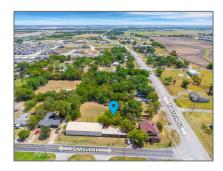

# Improved Land For sale

- 101 Cook, Josephine, Texas 75173

## **Basic Details**

Property Type: Improved Land
Listing Type: For sale

MLS Number: 20701829

Price: \$999,900

Year Built: 1914

Acreage: 1.75 Acre

## Address Map

| Country:       | USA                   |  |
|----------------|-----------------------|--|
| State:         | TX                    |  |
| County:        | Collin                |  |
| City:          | Josephine             |  |
| Subdivision:   | Samuel Pugh<br>Survey |  |
| Zipcode:       | 75173                 |  |
| Street:        | Cook                  |  |
| Street Number: | 101                   |  |
| Floor Number:  | 0                     |  |
| Longitude:     | W97° 41' 26.8''       |  |
| Latitude:      | N33° 3' 41.3"         |  |
|                |                       |  |