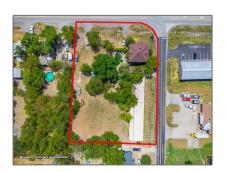

## **Basic Details**

Property Type: Improved Land
Listing Type: For sale

MLS Number: 20701829

Price: \$999,900

Year Built: 1914

Acreage: 1.75 Acre

Other, Corner Lot, Few Trees

Matrix Modified

DT:

**Leland Edge** Middle School Name: R668600202701 Parcel Number: School District: **Community Isd** Property Type: Land Status: Active 0 Sqft SQFT Gross: 76,012.20 Sqft SQFT Lot: Street Dir Prefix: E Street Suffix: Street **Currently Zoned** Zoning: **SF-1 Single Family** Residential Number Of 0 Parking Spaces: Fireplace: 0 Garage: 0