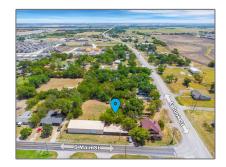

# Improved Land For sale

- 101 Cook, Josephine, Texas 75173

## **Basic Details**

Property Type: Improved Land
Listing Type: For sale

MLS Number: 20701829

Price: \$999,900

Year Built: 1914

Acreage: 1.75 Acre

## Address Map

| Country:       | USA                   |  |
|----------------|-----------------------|--|
| State:         | TX                    |  |
| County:        | Collin                |  |
| City:          | Josephine             |  |
| Subdivision:   | Samuel Pugh<br>Survey |  |
| Zipcode:       | 75173                 |  |
| Street:        | Cook                  |  |
| Street Number: | 101                   |  |
| Floor Number:  | 0                     |  |
| Longitude:     | W97° 41' 26.8''       |  |
| Latitude:      | N33° 3' 41.3"         |  |
|                |                       |  |