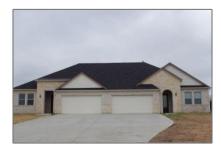

# **Duplex For Rent**

- 1700 Seth, Princeton, Texas 75406

### **Basic Details**

| Property Type: | Duplex   |  |
|----------------|----------|--|
| Listing Type:  | For Rent |  |
| MLS Number:    | 20705853 |  |
| Price:         | \$1,795  |  |
| Bedrooms:      | 3        |  |
| Bathrooms:     | 2        |  |
| Year Built:    | 2020     |  |
| Acreage:       | 1 Acre   |  |