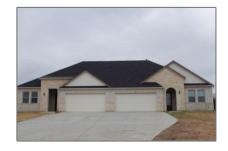

# **Duplex For Rent**

- 1700 Seth, Princeton, Texas 75406

### **Basic Details**

| Property Type: | Duplex   |  |
|----------------|----------|--|
| Listing Type:  | For Rent |  |
| MLS Number:    | 20705853 |  |
| Price:         | \$1,795  |  |
| Bedrooms:      | 3        |  |
| Bathrooms:     | 2        |  |
| Year Built:    | 2020     |  |
| Acreage:       | 1 Acre   |  |