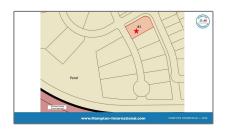

| Country:       | USA            |
|----------------|----------------|
| State:         | ТХ             |
| County:        | Collin         |
| City:          | Celina         |
| Subdivision:   | Ariana         |
| Zipcode:       | 75009          |
| Street:        | Louisiana      |
| Street Number: | TBD-1          |
| Floor Number:  | 0              |
| Longitude:     | W97° 14' 1.2'' |
| Latitude:      | N33° 22' 12''  |
|                |                |

## Additional Info

| √ Utilities:             | City water, City sewer,<br>Electricity Available |
|--------------------------|--------------------------------------------------|
| Association Fee:         | \$0                                              |
| High School<br>Name:     | Celina                                           |
| Lot Size<br>Dimensions:  | 80*135                                           |
| List Agent Full<br>Name: | Cecilia Hampton                                  |
| List Office              | Keller Williams                                  |