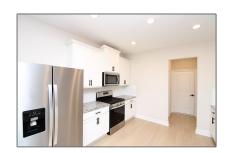

### **Basic Details**

| Property Type:  | Single Family<br>Residence |  |
|-----------------|----------------------------|--|
| Listing Type:   | For Rent                   |  |
| MLS Number:     | 20704522                   |  |
| Price:          | \$2,199                    |  |
| Bedrooms:       | 4                          |  |
| Bathrooms:      | 2                          |  |
| Half Bathrooms: | 1                          |  |
| Year Built:     | 2023                       |  |
| Acreage:        | 0.09 Acre                  |  |