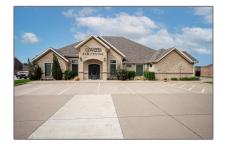

# **Business For Rent**

5,216 Sqft - 6509 Plano, Plano, Texas 75093

#### Basic **Details**

| Property Type: | Business   |  |
|----------------|------------|--|
| Listing Type:  | For Rent   |  |
| MLS Number:    | 20687791   |  |
| Price:         | \$15,648   |  |
| Square foot:   | 5,216 Sqft |  |
| Year Built:    | 2013       |  |
| Acreage:       | 0.55 Acre  |  |