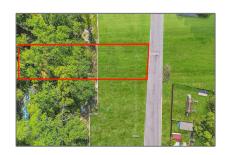

# Unimproved Land For sale

- 6720 Starbuck, Dallas, Texas 75252

## Address Map

| Country:       | USA                       |  |
|----------------|---------------------------|--|
| State:         | TX                        |  |
| County:        | Collin                    |  |
| City:          | Dallas                    |  |
| Subdivision:   | Preston Road<br>Highlands |  |
| Zipcode:       | 75252                     |  |
| Street:        | Starbuck                  |  |
| Street Number: | 6720                      |  |
| Floor Number:  | 0                         |  |
| Longitude:     | W97° 12' 53.2"            |  |
| Latitude:      | N32° 59' 20.1"            |  |