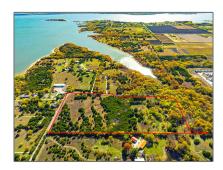

# Unimproved Land For sale

- 11209 County Road 439, Princeton, Texas 75407

## **Basic Details**

Property Type: Unimproved Land
Listing Type: For sale

MLS Number: 20478468

Price: \$1,750,000

Acreage: 18.18 Acre

## Address Map

| Country:       | US              |  |
|----------------|-----------------|--|
| State:         | TX              |  |
| County:        | Collin          |  |
| City:          | Princeton       |  |
| Subdivision:   | None            |  |
| Zipcode:       | 75407           |  |
| Street:        | County Road 439 |  |
| Street Number: | 11209           |  |
| Floor Number:  | 0               |  |
| Longitude:     | W97° 30' 35.5'' |  |
| Latitude:      | N33° 4' 41.3''  |  |
|                |                 |  |