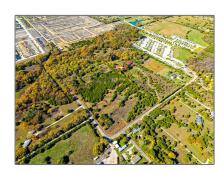

# Unimproved Land For sale

- 11209 County Road 439, Princeton, Texas 75407

## **Basic Details**

Property Type: Unimproved Land
Listing Type: For sale

MLS Number: 20478468

Price: \$1,750,000

Acreage: 18.18 Acre

## Address Map

| Country:       | US              |  |
|----------------|-----------------|--|
| State:         | TX              |  |
| County:        | Collin          |  |
| City:          | Princeton       |  |
| Subdivision:   | None            |  |
| Zipcode:       | 75407           |  |
| Street:        | County Road 439 |  |
| Street Number: | 11209           |  |
| Floor Number:  | 0               |  |
| Longitude:     | W97° 30' 35.5'' |  |
| Latitude:      | N33° 4' 41.3''  |  |
|                |                 |  |