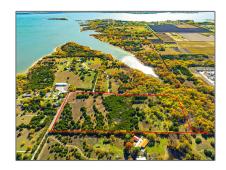

# Unimproved Land For sale

- 11209 County Road 439, Princeton, Texas 75407

## **Basic Details**

Property Type: Unimproved Land
Listing Type: For sale

MLS Number: 20478468

Price: \$1,750,000

Acreage: 18.18 Acre

## Address Map

| Country:       | US              |  |
|----------------|-----------------|--|
| State:         | TX              |  |
| County:        | Collin          |  |
| City:          | Princeton       |  |
| Subdivision:   | None            |  |
| Zipcode:       | 75407           |  |
| Street:        | County Road 439 |  |
| Street Number: | 11209           |  |
| Floor Number:  | 0               |  |
| Longitude:     | W97° 30' 35.5'' |  |
| Latitude:      | N33° 4' 41.3''  |  |
|                |                 |  |