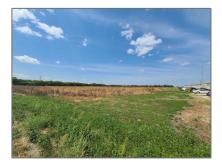

# Unimproved Land For sale

- 2484 County Road 643, Nevada, Texas 75173

### Address Map

| Unimproved Land |
|-----------------|
| For sale        |
| 20702166        |
| \$1,542,600     |
| 25.71 Acre      |
|                 |

| Country:       | USA                       |  |
|----------------|---------------------------|--|
| State:         | ТХ                        |  |
| County:        | Collin                    |  |
| City:          | Nevada                    |  |
| Subdivision:   | <b>Tennis Investments</b> |  |
| Zipcode:       | 75173                     |  |
| Street:        | <b>County Road 643</b>    |  |
| Street Number: | 2484                      |  |
| Postal Code:   | 8567                      |  |
| Floor Number:  | 0                         |  |
| Longitude:     | W97° 39' 31.2''           |  |
| Latitude:      | N33° 6' 12.7''            |  |
|                |                           |  |