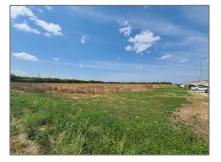

# Unimproved Land For sale

- 2484 County Road 643, Nevada, Texas 75173

### Address Map

| Unimproved Land |
|-----------------|
| For sale        |
| 20702166        |
| \$1,542,600     |
| 25.71 Acre      |
|                 |

| Country:       | USA                       |  |
|----------------|---------------------------|--|
| State:         | ТХ                        |  |
| County:        | Collin                    |  |
| City:          | Nevada                    |  |
| Subdivision:   | <b>Tennis Investments</b> |  |
| Zipcode:       | 75173                     |  |
| Street:        | <b>County Road 643</b>    |  |
| Street Number: | 2484                      |  |
| Postal Code:   | 8567                      |  |
| Floor Number:  | 0                         |  |
| Longitude:     | W97° 39' 31.2''           |  |
| Latitude:      | N33° 6' 12.7''            |  |
|                |                           |  |