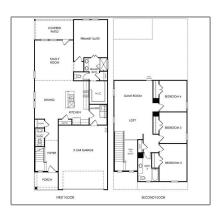

Jogging path/bike path, Tennis Court(s)

|                              | romms court(c)                                         |
|------------------------------|--------------------------------------------------------|
| Elementary<br>School Name:   | Tatum                                                  |
| √ Exterior Features:         | Covered Patio/porch                                    |
| √ Interior Features:         | High speed internet<br>available, Smart home<br>system |
| √ Flooring:                  | Carpet, Ceramic tile,<br>Luxury vinyl plank            |
| High School<br>Name:         | Farmersville                                           |
| Junior High<br>School Name:  | Farmersville                                           |
| List Agent Full<br>Name:     | Patrick Mcgrath                                        |
| List Office Name:            | Meritage Homes<br>Realty                               |
| √ Lot Features:              | Landscaped                                             |
| Matrix Modified<br>DT:       |                                                        |
| Parcel Number:               | 2903671                                                |
| √ Parking Features:          | Garage door opener                                     |
| School District:             | Farmersville Isd                                       |
| Property Type:               | Residential                                            |
| √ Roof:                      | Composition                                            |
| Status:                      | Active                                                 |
| Structural Style:            | Single detached                                        |
| SQFT Gross:                  | 0 Sqft                                                 |
| SQFT Lot:                    | 5,227.20 Sqft                                          |
| Street Suffix:               | Drive                                                  |
| Number Of<br>Parking Spaces: | 0                                                      |
| Fireplace:                   | 0                                                      |
| Garage:                      | 0                                                      |
|                              |                                                        |