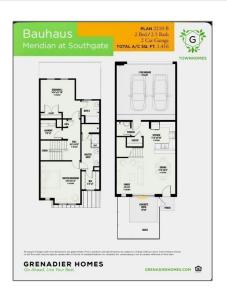

### **Basic Details**

| Property Type:  | Townhouse        |  |
|-----------------|------------------|--|
| Listing Type:   | For Rent         |  |
| MLS Number:     | 20634090         |  |
| Price:          | \$2,375          |  |
| Bedrooms:       | 2                |  |
| Bathrooms:      | 2                |  |
| Half Bathrooms: | 1                |  |
| Year Built:     | 2021             |  |
| Acreage:        | <b>0.02</b> Acre |  |