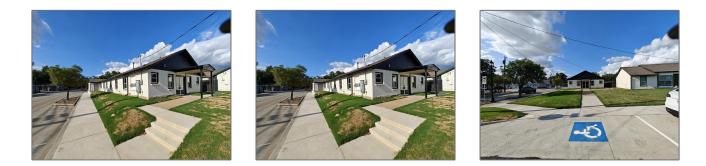

# Office For sale

3,131 Sqft - 7010 Ash, Frisco, Texas 75034





#### Basic **Details**

| Property Type: | Office      |  |
|----------------|-------------|--|
| Listing Type:  | For sale    |  |
| MLS Number:    | 20701326    |  |
| Price:         | \$1,295,000 |  |
| Square foot:   | 3,131 Sqft  |  |
| Year Built:    | 1987        |  |
| Acreage:       | 0.17 Acre   |  |

### Features



# Address Map

| Country:       | USA                         |  |
|----------------|-----------------------------|--|
| State:         | TX                          |  |
| County:        | Collin                      |  |
| City:          | Frisco                      |  |
| Subdivision:   | Frisco Original<br>Donation |  |
| Zipcode:       | 75034                       |  |
| Street:        | Ash                         |  |
| Street Number: | 7010