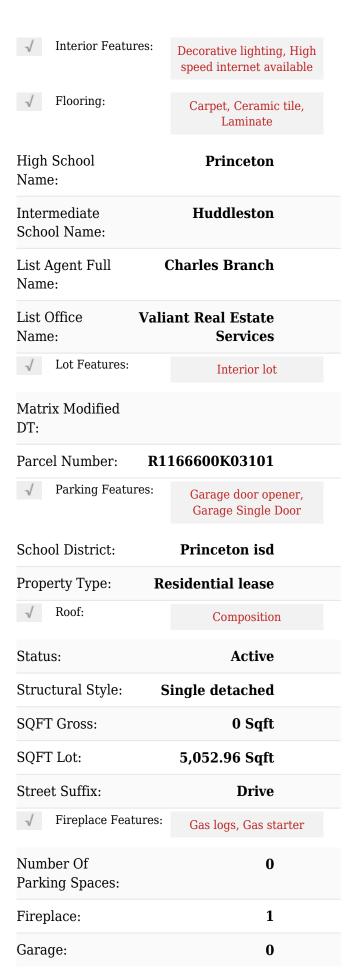

#### Features

| √ Heating System: | Central, Natural Gas |
|-------------------|----------------------|
| √ Fence:          | Fenced               |
| √ Pet Policy:     | No                   |

### Additional Info

| √ Utilities:                  | City water, City sewer,<br>Curbs, Sidewalk,<br>Community mailbox |
|-------------------------------|------------------------------------------------------------------|
| Association Fee:              | \$200                                                            |
| Association Fee<br>Frequency: | Annually                                                         |
| Elementary<br>School Name:    | Lacy                                                             |