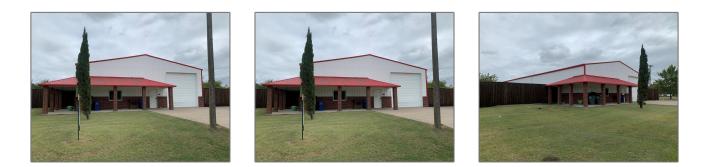

# Warehouse For sale

5,000 Sqft - 104 7th, Prosper, Texas 75078

## Basic **Details**

| Property Type: | Warehouse   |  |
|----------------|-------------|--|
| Listing Type:  | For sale    |  |
| MLS Number:    | 20696899    |  |
| Price:         | \$1,500,000 |  |
| Square foot:   | 5,000 Sqft  |  |
| Year Built:    | 1973        |  |
| Acreage:       | 0.65 Acre   |  |