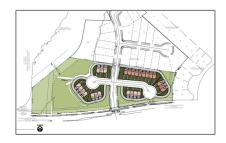

## Address Map

| Unimproved Land |
|-----------------|
| For sale        |
| 20697022        |
| \$3,600,000     |
| 6.06 Acre       |
|                 |

| Country:       | USA             |  |
|----------------|-----------------|--|
| State:         | ТХ              |  |
| County:        | Collin          |  |
| City:          | McKinney        |  |
| Subdivision:   | Park Place      |  |
| Zipcode:       | 75069           |  |
| Street:        | Wilson Creek    |  |
| Street Number: | 2310            |  |
| Floor Number:  | 0               |  |
| Longitude:     | W97° 23' 10.4'' |  |
| Latitude:      | N33° 10' 32.9'' |  |