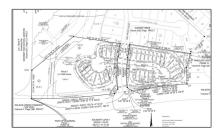

## Address Map

| Unimproved Land |
|-----------------|
| For sale        |
| 20697022        |
| \$3,600,000     |
| 6.06 Acre       |
|                 |

| Country:       | USA             |  |
|----------------|-----------------|--|
| State:         | ТХ              |  |
| County:        | Collin          |  |
| City:          | McKinney        |  |
| Subdivision:   | Park Place      |  |
| Zipcode:       | 75069           |  |
| Street:        | Wilson Creek    |  |
| Street Number: | 2310            |  |
| Floor Number:  | 0               |  |
| Longitude:     | W97° 23' 10.4'' |  |
| Latitude:      | N33° 10' 32.9'' |  |