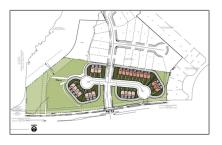

## Address Map

| Unimproved Land |
|-----------------|
| For sale        |
| 20697022        |
| \$3,600,000     |
| 6.06 Acre       |
|                 |

| Country:       | USA             |  |
|----------------|-----------------|--|
| State:         | ТХ              |  |
| County:        | Collin          |  |
| City:          | McKinney        |  |
| Subdivision:   | Park Place      |  |
| Zipcode:       | 75069           |  |
| Street:        | Wilson Creek    |  |
| Street Number: | 2310            |  |
| Floor Number:  | 0               |  |
| Longitude:     | W97° 23' 10.4'' |  |
| Latitude:      | N33° 10' 32.9'' |  |