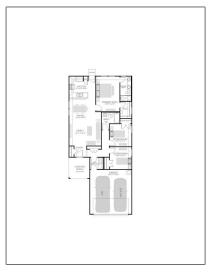

#### Basic **Details**

| Property Type: | Single Family<br>Residence |  |
|----------------|----------------------------|--|
| Listing Type:  | For sale                   |  |
| MLS Number:    | 20698039                   |  |
| Price:         | \$249,900                  |  |
| Bedrooms:      | 3                          |  |
| Bathrooms:     | 2                          |  |
| Year Built:    | 2024                       |  |
| Acreage:       | 0.15 Acre                  |  |

| √ Community<br>Features:        | Community pool, Park,<br>Jogging path/bike path,<br>Sidewalks |
|---------------------------------|---------------------------------------------------------------|
| Elementary<br>School Name:      | Tatum                                                         |
| $\checkmark$ Exterior Features: | Covered Patio/porch,<br>Rain Gutters, Lighting                |
| $\checkmark$ Interior Features: | Open Floorplan                                                |
| $\checkmark$ Flooring:          | Carpet, Laminate, Tile                                        |
| High School<br>Name:            | Farmersville                                                  |
| Junior High<br>School Name:     | Farmersville                                                  |
| List Agent Full<br>Name:        | Ben Caballero                                                 |
| List Office <b>H</b><br>Name:   | IomesUSA.com                                                  |
| Matrix Modified<br>DT:          |                                                               |
| Open House<br>Count:            | 5                                                             |
| Parcel Number: 3                | 817 Monticello                                                |
| ✓ Parking Features:             | Garage Single Door                                            |
| School District: <b>F</b>       | armersville Isd                                               |
| Property Type:                  | Residential                                                   |
| Roof:                           | Composition                                                   |
| Status:                         | Active                                                        |
| Structural Style: S             | ingle detached                                                |
| SQFT Gross:                     | 0 Sqft                                                        |
| SQFT Lot:                       | 6,534 Sqft                                                    |
| Street Suffix:                  | Drive                                                         |
| √ Fireplace Features:           | Electric, Living Room                                         |
| Number Of<br>Parking Spaces:    | 0                                                             |
| Fireplace:                      | 1                                                             |
|                                 |                                                               |